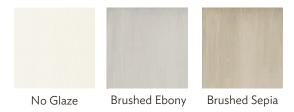

#### BRUSHED GLAZES

This beautiful technique consists of a base color that is touched with a directional brush stroke. Applied by hand, this finish creates unparalleled depth and movement to the final product. Finish combinations present looks that range from aged or weathered, to a modern contemporary feel.

Available on Autumn, Cinnamon, Honey, Nutmeg, Porch Swing, Riverbed, Smokey Hills, Dove, Magnolia, Oyster, Pearl, Pure White, Rain, and Wafer Samples above shown on Maple Pearl.

Quartersawn Oak Porch Swing Brushed Sepia Glaze.