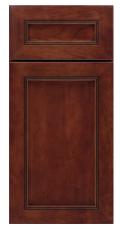

# PROVENANCE

YOUR STYLE, DONE RIGHT.

Your treasure hunt is here, with Omega's help.

Our variety of sizes, door styles, wood types and finishes will give you all the freedom you need to create with your own specifications. Bath vanities done right, customized to your unique taste.

### **PROVENANCE**

#### BASE CABINET CONFIGURATIONS

A. Vanity Sink Base
 B. Vanity Sink Base with Full Height Doors
 C. Vanity Sink Base with Side Drawers (One Door)
 D. Vanity Sink Base with Side Drawers (Two Doors)
 E. Vanity Sink Drawer Base
 F. Vanity Sink Base with Drawer Stacks Left and Right
 G. Vanity Sink Base with Center Drawer Stack
 H. Vanity Sink Base with Full Height Doors and Drawer Stacks Left and Right
 I. Vanity Sink Base with Full Height Doors and Drawer Stacks Left and Right
 I. Vanity Sink Base with Full Height Doors and Drawer Stacks Left and Right
 I. Vanity Sink Base with Full Height Doors and Drawer Stacks Left and Right
 I. Vanity Base with Doors and Drawer Stacks Left and Right
 I. Vanity Base with Doors and Drawer Stacks Left and Right
 I. Vanity Base with Doors and Drawer Stacks Left and Right
 I. Vanity Base with Doors and Drawer Stacks Left and Right
 I. Vanity Base with Doors and Drawer Stacks Left and Right
 I. Vanity Base with Doors and Drawer Stacks Left and Right
 I. Vanity Base with Doors and Drawer Stacks Left and Right
 I. Vanity Base with Doors and Drawer Stacks Left and Right
 I. Vanity Base with Doors and Drawer Stacks Left and Right
 I. Vanity Base with Doors and Drawer Stacks Left and Right
 I. Vanity Base with Doors and Drawer Stacks Left and Right
 I. Vanity Base with Doors and Drawer Stacks Left and Right
 I. Vanity Base with Doors and Drawer Stacks Left and Right
 I. Vanity Base with Doors and Drawer Stacks Left and Right
 I. Vanity Base with Doors and Drawer Stacks Left and Right
 I. Vanity Base with Doors and Drawer Stacks Left and Right
 I. Vanity Sink Base with Doors and Drawer Stacks Left and Right
 I. Vanity Sink Base with Doors and Drawer Stacks Left and Right