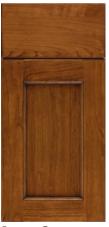

#### BRUSHED GLAZES

This beautiful technique consists of a base color that is touched with a directional brush stroke. Applied by hand, this finish creates unparalleled depth and movement to the final product. Finish combinations present looks that range from aged or weathered, to a modern contemporary feel.

Available on Autumn, Cinnamon, Honey, Nutmeg, Porch Swing, Riverbed, Smokey Hills, Dove, Magnolia, Oyster, Pearl, Pure White, Rain, and Wafer Samples above shown on Maple Pearl.

Quartersawn Oak Porch Swing Brushed Sepia Glaze.