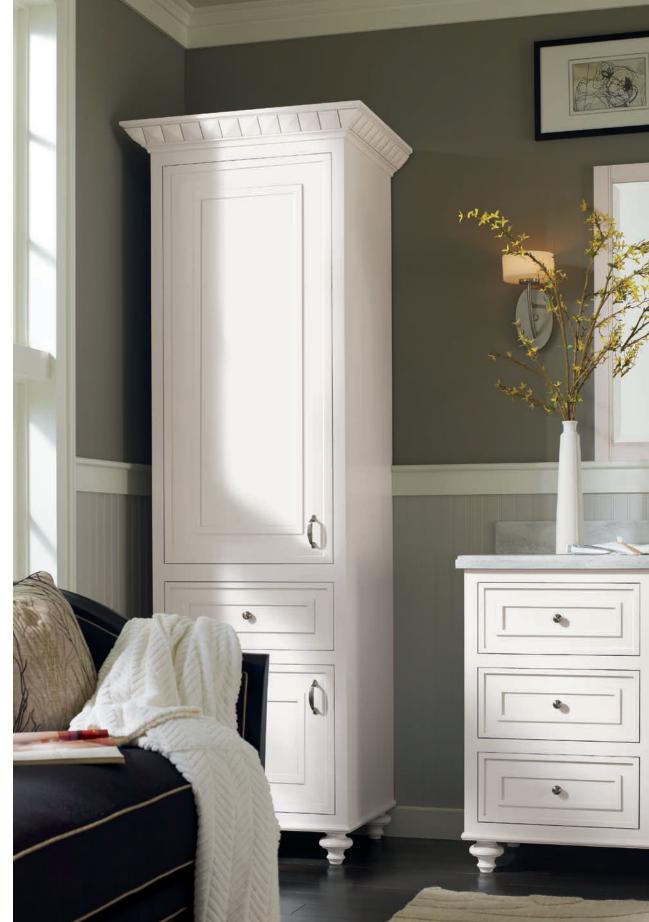

# PASSAGE

NEW DESTINATIONS AWAIT.

Stow away on your own voyage. Take it easy, with uncluttered, transitional looks that work magic in any setting. Fine cabinetry with beautiful foot and valance options creates a breezy ambiance, while details and embellishments like chic hardware and beveled mirrors will help start each day's adventure with a smile.

## **PASSAGE**

A. Vanity Sink Base
 B. Vanity with Full Height Doors (Two Doors)
 C. Vanity with 3 Full Height Doors
 D. Vanity with Full Height Doors
 E. Linen with Full Height Door (One Door)
 F. Linen with Full Height Door (Two Doors)
 G. Furniture Linen with 1 Drawer (One Door)
 H. Furniture Linen with 1 Drawer (Two Doors)
 I. Vanity Stacked Drawer-3
 J. Vanity Stacked Drawer-6
 K. Vanity Stacked Drawer-9