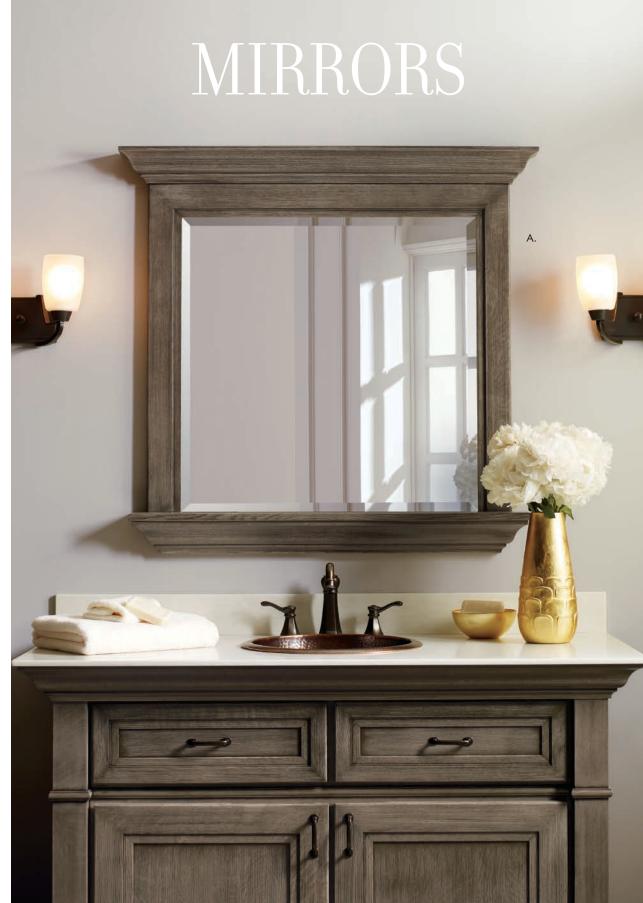

See yourself in the crowning details. A gorgeous array of mirrors in shapes, sizes and styles complement your personal get-away. Beveled glass, crown moulding, clean modern lines—whatever you need to complete your look, find it reflected here.

A. Wall Mirror - Beveled with Shelf and Moulding (shown with additional top moulding installed.)
 B. Recess Mount Medicine Cabinet C. Surface Mount Medicine Cabinet D. Wall Mirror - Beveled E. Wall Mirror - Beveled F. Recess Mount Tri-View Medicine Cabinet G. Recess Mount Bi-View Medicine Cabinet H. Surface Mount Tri-View Medicine Cabinet I. Surface Mount Bi-View Medicine Cabinet