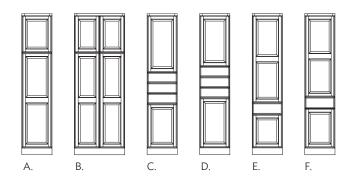

## **JARDIN**

- A. Vanity Sink Base (One Door) B. Vanity Sink Base (Two Doors) C. Vanity Stacked Drawer-3
- D. Vanity Stacked Drawer-1-4 E. Vanity Stacked Drawer-9 F. Furniture Linen with Three Drawers (One Door)
- G. Furniture Linen with Three Drawers (Two Doors)

Cabinet configurations are available in varied widths and heights, embellishment options, door styles, and finishes. Please see your designer or visit omegacabinetry.com for details.