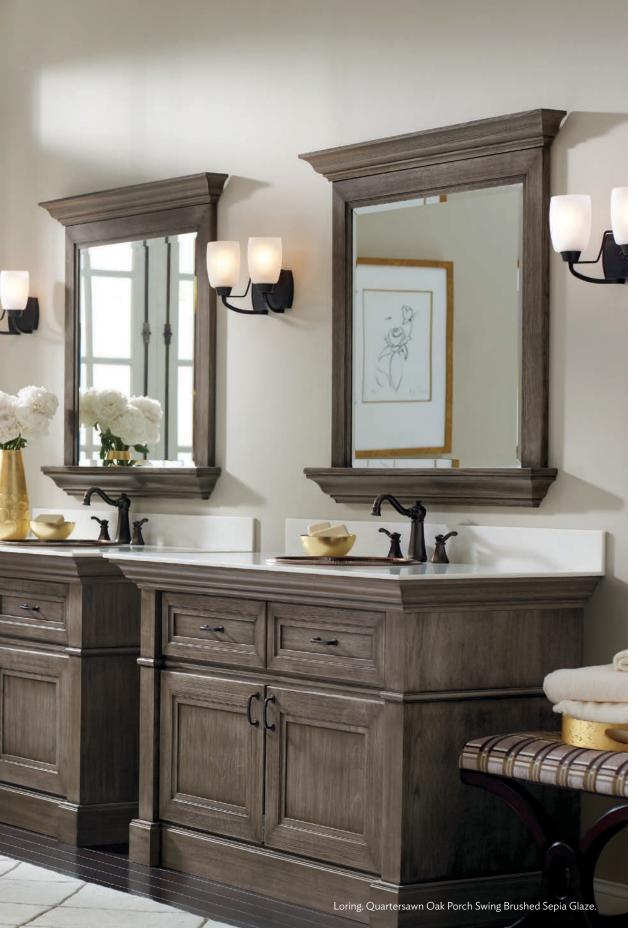

# PLANTATION

A SPIRIT OF GRANDEUR.

Enjoy your stroll through twelve different options and an array of embellishments—feet, valances, plinth bases—that are deliciously architectural. Mouldings let light play over fine stains and rich glazes. This is furniture to take you to your hideaway of shady walks, high style, breezy and graceful living.

Available on Autumn, Cinnamon, Honey, Nutmeg, Porch Swing, Riverbed, Smokey Hills, Dove, Magnolia, Oyster, Pearl, Pure White, Rain, and Wafer Samples above shown on Maple Pearl.

Quartersawn Oak Porch Swing Brushed Sepia Glaze.