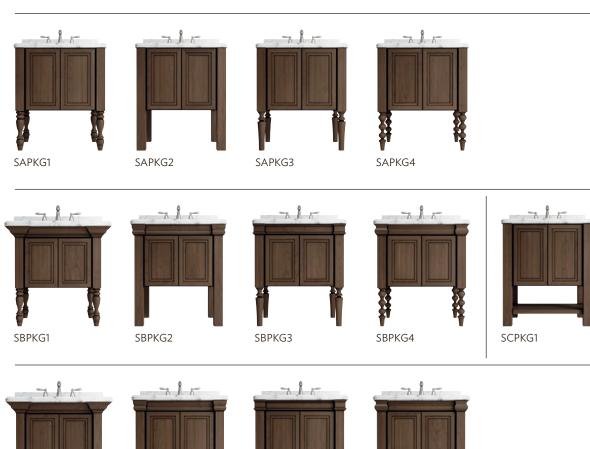

# PLANTATION

A SPIRIT OF GRANDEUR.

Enjoy your stroll through twelve different options and an array of embellishments—feet, valances, plinth bases—that are deliciously architectural. Mouldings let light play over fine stains and rich glazes. This is furniture to take you to your hideaway of shady walks, high style, breezy and graceful living.

## **PLANTATION**

В.

LCPKG1

LCPKG2

# CABINET CONFIGURATIONS

E.

A. Vanity Sink Base (One Door)
 B. Vanity Sink Base (Two Doors)
 C. Vanity Sink Base Double (Two Doors)
 D. Vanity Sink Base Double (Four Doors)
 E. Vanity with Stacked Drawer Center
 F. Furniture Linen with Three Drawers

D.

Cabinet configurations are available in varied widths and heights, embellishment options, door styles, and finishes. Please see your designer or visit omegacabinetry.com for details.

#### EMBELLISHMENT OPTIONS

C.

Countertops and faucet not included.

LCPKG4

F.

LCPKG3