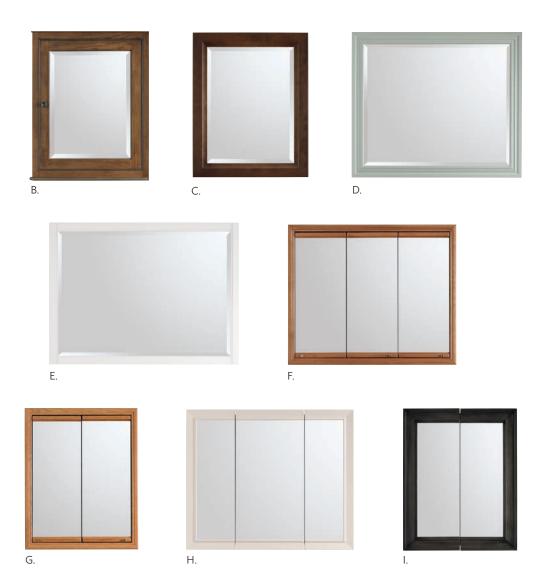

A. Wall Mirror - Beveled with Shelf and Moulding (shown with additional top moulding installed.)
 B. Recess Mount Medicine Cabinet C. Surface Mount Medicine Cabinet D. Wall Mirror - Beveled E. Wall Mirror - Beveled F. Recess Mount Tri-View Medicine Cabinet G. Recess Mount Bi-View Medicine Cabinet H. Surface Mount Tri-View Medicine Cabinet I. Surface Mount Bi-View Medicine Cabinet