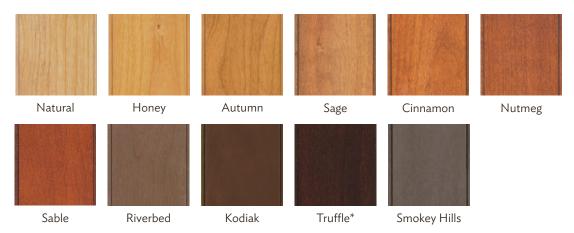

## FINISHES

Pick a color, any color. From rich, expressive wood tones to soft, muted opaques, your perfect shade awaits.

#### ALDER FINISHES

#### OAK FINISHES

#### MAPLE FINISHES

- \* Premium Finish
- \*\* Premium Opaque Finishes. When an opaque finish is ordered, Maple, MDF, or MDF with Furniture Veneer may be used in place of the selected hardwood for door center panels, drawer front panels, or the entire drawer front. MDF provides a smoother finish when painted, and is more resistant to warping, expansion and contraction.

#### CHERRY FINISHES

#### QUARTERSAWN WHITE OAK FINISHES