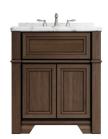

# PASSAGE

NEW DESTINATIONS AWAIT.

Stow away on your own voyage. Take it easy, with uncluttered, transitional looks that work magic in any setting. Fine cabinetry with beautiful foot and valance options creates a breezy ambiance, while details and embellishments like chic hardware and beveled mirrors will help start each day's adventure with a smile.

## **PASSAGE**

A. Vanity Sink Base
 B. Vanity with Full Height Doors (Two Doors)
 C. Vanity with 3 Full Height Doors
 D. Vanity with Full Height Doors
 E. Linen with Full Height Door (One Door)
 F. Linen with Full Height Door (Two Doors)
 G. Furniture Linen with 1 Drawer (One Door)
 H. Furniture Linen with 1 Drawer (Two Doors)
 I. Vanity Stacked Drawer-3
 J. Vanity Stacked Drawer-6
 K. Vanity Stacked Drawer-9

Cabinet configurations are available in varied widths and heights, embellishment options, door styles, and finishes. Please see your designer or visit omegacabinetry.com for details.