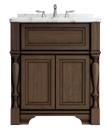

# PASSAGE

NEW DESTINATIONS AWAIT.

Stow away on your own voyage. Take it easy, with uncluttered, transitional looks that work magic in any setting. Fine cabinetry with beautiful foot and valance options creates a breezy ambiance, while details and embellishments like chic hardware and beveled mirrors will help start each day's adventure with a smile.

## **PASSAGE**

A. Vanity Sink Base
 B. Vanity with Full Height Doors (Two Doors)
 C. Vanity with 3 Full Height Doors
 D. Vanity with Full Height Doors
 E. Linen with Full Height Door (One Door)
 F. Linen with Full Height Door (Two Doors)
 G. Furniture Linen with 1 Drawer (One Door)
 H. Furniture Linen with 1 Drawer (Two Doors)
 I. Vanity Stacked Drawer-3
 J. Vanity Stacked Drawer-6
 K. Vanity Stacked Drawer-9

Cabinet configurations are available in varied widths and heights, embellishment options, door styles, and finishes. Please see your designer or visit omegacabinetry.com for details.