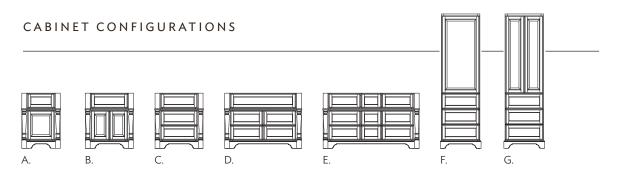

## **JARDIN**

- A. Vanity Sink Base (One Door) B. Vanity Sink Base (Two Doors) C. Vanity Stacked Drawer-3
- D. Vanity Stacked Drawer-1-4 E. Vanity Stacked Drawer-9 F. Furniture Linen with Three Drawers (One Door)
- G. Furniture Linen with Three Drawers (Two Doors)