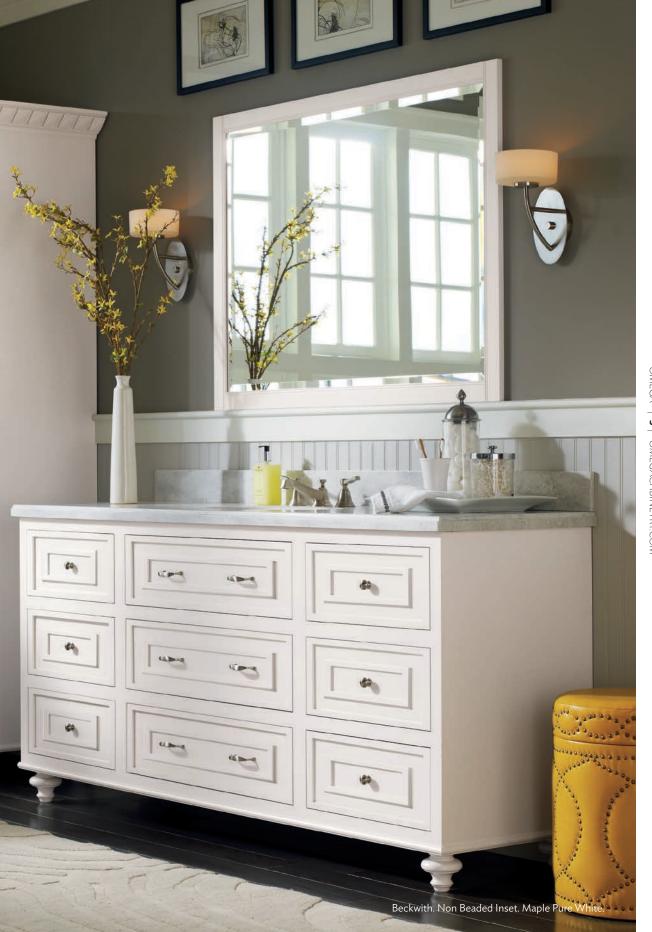

# PASSAGE

NEW DESTINATIONS AWAIT.

Stow away on your own voyage. Take it easy, with uncluttered, transitional looks that work magic in any setting. Fine cabinetry with beautiful foot and valance options creates a breezy ambiance, while details and embellishments like chic hardware and beveled mirrors will help start each day's adventure with a smile.

## **PASSAGE**

A. Vanity Sink Base
 B. Vanity with Full Height Doors (Two Doors)
 C. Vanity with 3 Full Height Doors
 D. Vanity with Full Height Doors
 E. Linen with Full Height Door (One Door)
 F. Linen with Full Height Door (Two Doors)
 G. Furniture Linen with 1 Drawer (One Door)
 H. Furniture Linen with 1 Drawer (Two Doors)
 I. Vanity Stacked Drawer-3
 J. Vanity Stacked Drawer-6
 K. Vanity Stacked Drawer-9