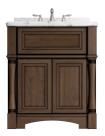

# PASSAGE

NEW DESTINATIONS AWAIT.

Stow away on your own voyage. Take it easy, with uncluttered, transitional looks that work magic in any setting. Fine cabinetry with beautiful foot and valance options creates a breezy ambiance, while details and embellishments like chic hardware and beveled mirrors will help start each day's adventure with a smile.

## **PASSAGE**

A. Vanity Sink Base
 B. Vanity with Full Height Doors (Two Doors)
 C. Vanity with 3 Full Height Doors
 D. Vanity with Full Height Doors
 E. Linen with Full Height Door (One Door)
 F. Linen with Full Height Door (Two Doors)
 G. Furniture Linen with 1 Drawer (One Door)
 H. Furniture Linen with 1 Drawer (Two Doors)
 I. Vanity Stacked Drawer-3
 J. Vanity Stacked Drawer-6
 K. Vanity Stacked Drawer-9

Cabinet configurations are available in varied widths and heights, embellishment options, door styles, and finishes. Please see your designer or visit omegacabinetry.com for details.