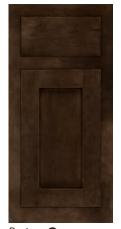

## **GLAZES**

#### ONYX GLAZE

Glazes bring your carefully chosen finish to exquisite life, adding depth and richness, enhancing mouldings and embellishments. Onyx glaze deepens the overall tone of the underlying stain, creating a new finish look. A suave complement with an extra layer of mellow, enhancing the style of your personal retreat.

No Glaze

Onyx Glaze

Available on Cinnamon, Kodiak, Nutmeg, Riverbed, Sable, Sage, and Smokey Hills. Samples above shown on Cherry Nutmeg.

Cherry Sage Onyx Glaze.