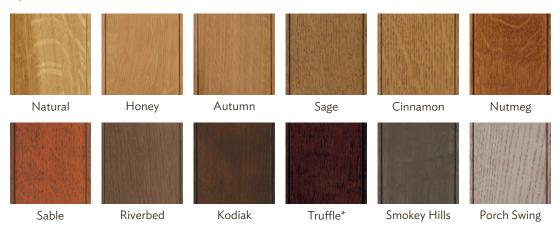

- Available on Alder, Cherry, Maple, Oak, Quartersawn White Oak, and Maple Opaque
- Available on Alder, Cherry, Maple, Oak, and Maple Opaque
- © Available on Cherry, Maple, Oak, and Maple Opaque

## FINISHES

Pick a color, any color. From rich, expressive wood tones to soft, muted opaques, your perfect shade awaits.

#### ALDER FINISHES



#### OAK FINISHES



#### MAPLE FINISHES



- \* Premium Finish
- \*\* Premium Opaque Finishes. When an opaque finish is ordered, Maple, MDF, or MDF with Furniture Veneer may be used in place of the selected hardwood for door center panels, drawer front panels, or the entire drawer front. MDF provides a smoother finish when painted, and is more resistant to warping, expansion and contraction.

#### CHERRY FINISHES



#### QUARTERSAWN WHITE OAK FINISHES



#### MAPLE OPAQUE FINISHES\*\*



Rain Black

## **GLAZES**

#### ONYX GLAZE

Glazes bring your carefully chosen finish to exquisite life, adding depth and richness, enhancing mouldings and embellishments. Onyx glaze deepens the overall tone of the underlying stain, creating a new finish look. A suave complement with an extra layer of mellow, enhancing the style of your personal retreat.





No Glaze

Onyx Glaze

Available on Cinnamon, Kodiak, Nutmeg, Riverbed, Sable, Sage, and Smokey Hills. Samples above shown on Cherry Nutmeg.



Cherry Sage Onyx Glaze.

#### BRUSHED GLAZES

This beautiful technique consists of a base color that is touched with a directional brush stroke. Applied by hand, this finish creates unparalleled depth and movement to the final product. Finish combinations pre