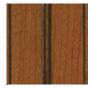

#### BRUSHED GLAZES

This beautiful technique consists of a base color that is touched with a directional brush stroke. Applied by hand, this finish creates unparalleled depth and movement to the final product. Finish combinations present looks that range from aged or weathered, to a modern contemporary feel.

Available on Autumn, Cinnamon, Honey, Nutmeg, Porch Swing, Riverbed, Smokey Hills, Dove, Magnolia, Oyster, Pearl, Pure White, Rain, and Wafer Samples above shown on Maple Pearl.

Quartersawn Oak Porch Swing Brushed Sepia Glaze.