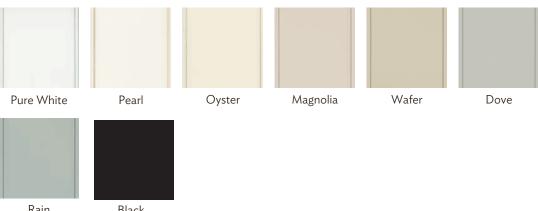

## FINISHES

Pick a color, any color. From rich, expressive wood tones to soft, muted opaques, your perfect shade awaits.

#### MAPLE OPAQUE FINISHES\*\*

Rain Black