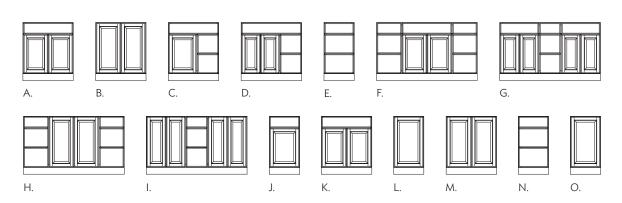

#### BASE CABINET CONFIGURATIONS

A. Vanity Sink Base
 B. Vanity Sink Base with Full Height Doors
 C. Vanity Sink Base with Side Drawers (One Door)
 D. Vanity Sink Base with Side Drawers (Two Doors)
 E. Vanity Sink Drawer Base
 F. Vanity Sink Base with Drawer Stacks Left and Right
 G. Vanity Sink Base with Center Drawer Stack
 H. Vanity Sink Base with Full Height Doors and Drawer Stacks Left and Right
 I. Vanity Sink Base with Full Height Doors and Drawer Stacks Left and Right
 I. Vanity Sink Base with Full Height Doors and Drawer Stacks Left and Right
 I. Vanity Sink Base with Full Height Doors and Drawer Stacks Left and Right
 I. Vanity Base with Doors and Drawer Stacks Left and Right
 I. Vanity Base with Doors and Drawer Stacks Left and Right
 I. Vanity Base with Doors and Drawer Stacks Left and Right
 I. Vanity Base with Doors and Drawer Stacks Left and Right
 I. Vanity Base with Doors and Drawer Stacks Left and Right
 I. Vanity Base with Doors and Drawer Stacks Left and Right
 I. Vanity Base with Doors and Drawer Stacks Left and Right
 I. Vanity Base with Doors and Drawer Stacks Left and Right
 I. Vanity Base with Doors and Drawer Stacks Left and Right
 I. Vanity Base with Doors and Drawer Stacks Left and Right
 I. Vanity Base with Doors and Drawer Stacks Left and Right
 I. Vanity Base with Doors and Drawer Stacks Left and Right
 I. Vanity Base with Doors and Drawer Stacks Left and Right
 I. Vanity Base with Doors and Drawer Stacks Left and Right
 I. Vanity Base with Doors and Drawer Stacks Left and Right
 I. Vanity Base with Doors and Drawer Stacks Left and Right
 I. Vanity Sink Base with Doors and Drawer Stacks Left and Right
 I. Vanity Sink Base with Doors and Drawer Stacks Left and Right

#### WALL CABINET CONFIGURATIONS

A. Wall with Door and Drawer
 B. Wall with Door and Three Drawers
 C. Wall Cabinet with Single Wide Doors, Upper and Lower
 D. Wall
 Cabinet with Door and Open Section
 E. OJ Cabinet (available with four moulding additions)

#### TALL CABINET CONFIGURATIONS

A. Linen Cabinet with Upper and Lower Door
B. Linen Cabinet with Upper and Lower Doors
C. Desk Linen Cabinet with Door, Drawers, and
Hamper Installed D. Furniture Linen Cabinet with
Door, Drawers, and Hamper Installed E. Desk Linen
Cabinet with Full Width Drawer Between Upper and
Lower Sections F. Furniture Line Cabinet with Full
Width Drawer Between Upper and Lower Sections