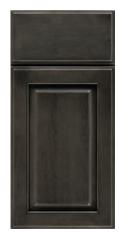

# PASSAGE

NEW DESTINATIONS AWAIT.

Stow away on your own voyage. Take it easy, with uncluttered, transitional looks that work magic in any setting. Fine cabinetry with beautiful foot and valance options creates a breezy ambiance, while details and embellishments like chic hardware and beveled mirrors will help start each day's adventure with a smile.

## **PASSAGE**

A. Vanity Sink Base
 B. Vanity with Full Height Doors (Two Doors)
 C. Vanity with 3 Full Height Doors
 D. Vanity with Full Height Doors
 E. Linen with Full Height Door (One Door)
 F. Linen with Full Height Door (Two Doors)
 G. Furniture Linen with 1 Drawer (One Door)
 H. Furniture Linen with 1 Drawer (Two Doors)
 I. Vanity Stacked Drawer-3
 J. Vanity Stacked Drawer-6
 K. Vanity Stacked Drawer-9