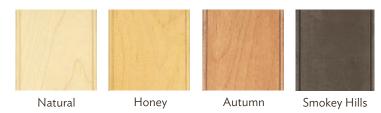

#### MAPLE FINISHES

- \* Premium Finish
- \*\* Premium Opaque Finishes. When an opaque finish is ordered, Maple, MDF, or MDF with Furniture Veneer may be used in place of the selected hardwood for door center panels, drawer front panels, or the entire drawer front. MDF provides a smoother finish when painted, and is more resistant to warping, expansion and contraction.