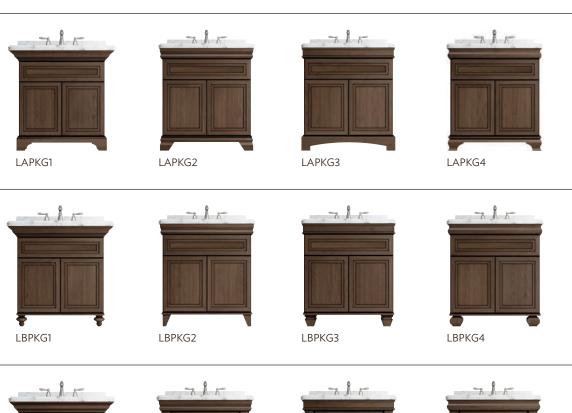

# CABINET CONFIGURATIONS

E.

A. Vanity Sink Base (One Door)
 B. Vanity Sink Base (Two Doors)
 C. Vanity Sink Base Double (Two Doors)
 D. Vanity Sink Base Double (Four Doors)
 E. Vanity with Stacked Drawer Center
 F. Furniture Linen with Three Drawers

D.

Cabinet configurations are available in varied widths and heights, embellishment options, door styles, and finishes. Please see your designer or visit omegacabinetry.com for details.

#### EMBELLISHMENT OPTIONS

C.

Countertops and faucet not included.

LCPKG4

F.

LCPKG3