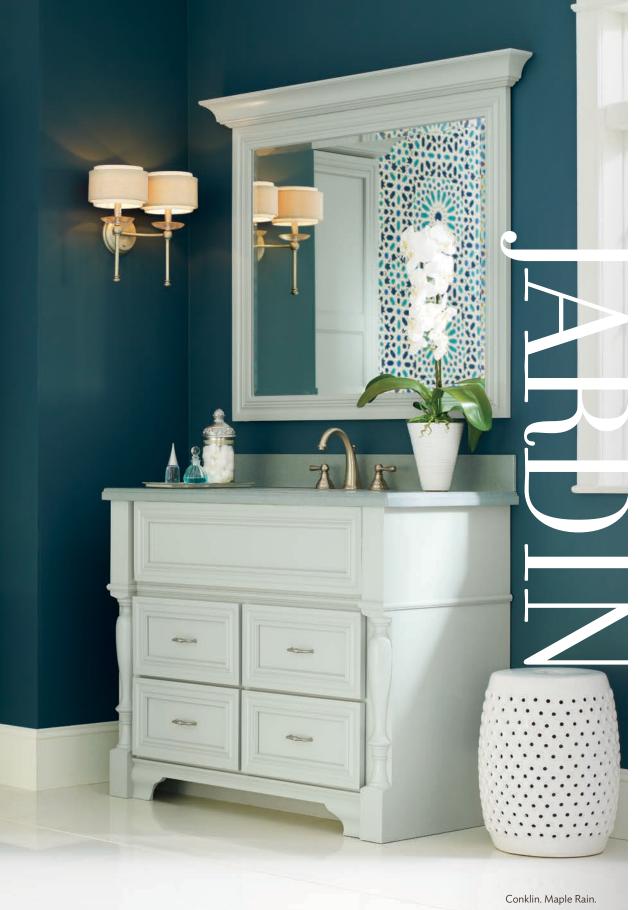

# JARDIN THE PRIVATE GARDEN.

Imagine blue skies, winding paths of European refinement. Stand before your bureau-sink and plan your dream gardening day. Moulding, beading, pilasters, and other lovely choices will put you in mind of gentle gravel walks, arbors, espaliers—all the gorgeous structures and rejuvenation of a great escape.

## **JARDIN**

- A. Vanity Sink Base (One Door) B. Vanity Sink Base (Two Doors) C. Vanity Stacked Drawer-3
- D. Vanity Stacked Drawer-1-4 E. Vanity Stacked Drawer-9 F. Furniture Linen with Three Drawers (One Door)
- G. Furniture Linen with Three Drawers (Two Doors)

Cabinet configurations are available in varied widths and heights, embellishment options, door styles, and finishes. Please see your designer or visit omegacabinetry.com for details.

#### EMBELLISHMENT OPTIONS

Countertop and faucet not included.

JAPKG1

JAPKG2

JAPKG3

JAPKG4

JBPKG1

JBPKG2