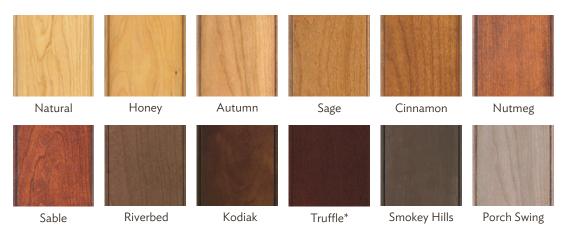

Renner A



Renner A



Riff (A)



- Available on Alder, Cherry, Maple, Oak, Quartersawn White Oak, and Maple Opaque
- Available on Alder, Cherry, Maple, Oak, and Maple Opaque
- © Available on Cherry, Maple, Oak, and Maple Opaque

## FINISHES

Pick a color, any color. From rich, expressive wood tones to soft, muted opaques, your perfect shade awaits.

#### ALDER FINISHES



#### OAK FINISHES



#### MAPLE FINISHES



- \* Premium Finish
- \*\* Premium Opaque Finishes. When an opaque finish is ordered, Maple, MDF, or MDF with Furniture Veneer may be used in place of the selected hardwood for door center panels, drawer front panels, or the entire drawer front. MDF provides a smoother finish when painted, and is more resistant to warping, expansion and contraction.

#### CHERRY FINISHES



#### QUARTERSAWN WHITE OAK FINISHES



#### MAPLE OPAQUE FINISHES\*\*



Rain Black

## **GLAZES**

#### ONYX GLAZE

Glazes bring your carefully chosen finish to exquisite life, adding depth and richness, enhancing mouldings and embellishments. Onyx glaze deepens the overall tone of the underlying stain, creating a new finish look. A suave complement with an extra layer of mellow, enhancing the style of your personal retreat.





No Glaze

Onyx Glaze

Available on Cinnamon, Kodiak, Nutmeg, Riverbed, Sable, Sage, and Smokey Hills. Samples above shown on Cherry Nutmeg.



Cherry Sage Onyx Glaze.

#### BRUSHED GLAZES

This beautiful technique consists of a base color that is touched with a directional brush stroke. Applied by hand, this finish creates unparalleled depth and movement to the