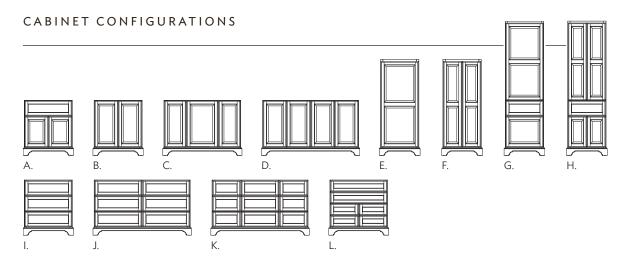

## **PASSAGE**

A. Vanity Sink Base
 B. Vanity with Full Height Doors (Two Doors)
 C. Vanity with 3 Full Height Doors
 D. Vanity with Full Height Doors
 E. Linen with Full Height Door (One Door)
 F. Linen with Full Height Door (Two Doors)
 G. Furniture Linen with 1 Drawer (One Door)
 H. Furniture Linen with 1 Drawer (Two Doors)
 I. Vanity Stacked Drawer-3
 J. Vanity Stacked Drawer-6
 K. Vanity Stacked Drawer-9

Cabinet configurations are available in varied widths and heights, embellishment options, door styles, and finishes. Please see your designer or visit omegacabinetry.com for details.