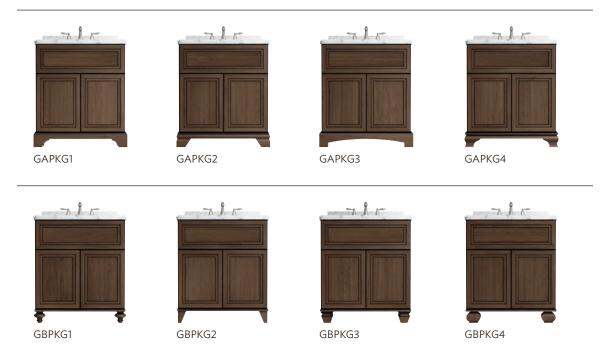

## **PASSAGE**

A. Vanity Sink Base
 B. Vanity with Full Height Doors (Two Doors)
 C. Vanity with 3 Full Height Doors
 D. Vanity with Full Height Doors
 E. Linen with Full Height Door (One Door)
 F. Linen with Full Height Door (Two Doors)
 G. Furniture Linen with 1 Drawer (One Door)
 H. Furniture Linen with 1 Drawer (Two Doors)
 I. Vanity Stacked Drawer-3
 J. Vanity Stacked Drawer-6
 K. Vanity Stacked Drawer-9

Cabinet configurations are available in varied widths and heights, embellishment options, door styles, and finishes. Please see your designer or visit omegacabinetry.com for details.

#### EMBELLISHMENT OPTIONS

Countertop and faucet not included.