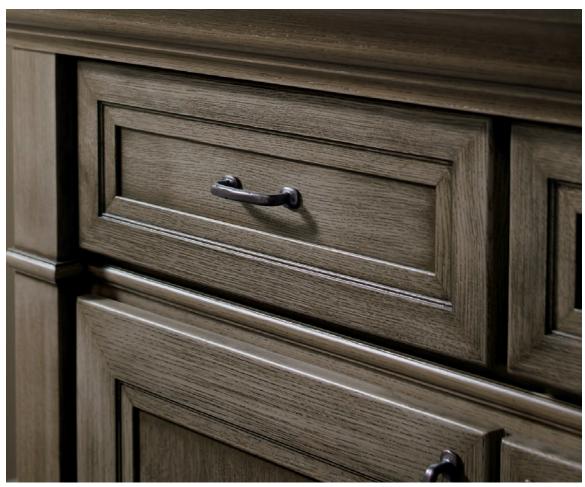

#### BRUSHED GLAZES

This beautiful technique consists of a base color that is touched with a directional brush stroke. Applied by hand, this finish creates unparalleled depth and movement to the final product. Finish combinations present looks that range from aged or weathered, to a modern contemporary feel.

Available on Autumn, Cinnamon, Honey, Nutmeg, Porch Swing, Riverbed, Smokey Hills, Dove, Magnolia, Oyster, Pearl, Pure White, Rain, and Wafer Samples above shown on Maple Pearl.

Quartersawn Oak Porch Swing Brushed Sepia Glaze.