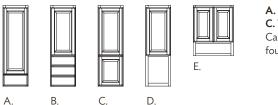

## **PASSAGE**

A. Vanity Sink Base
 B. Vanity with Full Height Doors (Two Doors)
 C. Vanity with 3 Full Height Doors
 D. Vanity with Full Height Doors
 E. Linen with Full Height Door (One Door)
 F. Linen with Full Height Door (Two Doors)
 G. Furniture Linen with 1 Drawer (One Door)
 H. Furniture Linen with 1 Drawer (Two Doors)
 I. Vanity Stacked Drawer-3
 J. Vanity Stacked Drawer-6
 K. Vanity Stacked Drawer-9

Cabinet configurations are available in varied widths and heights, embellishment options, door styles, and finishes. Please see your designer or visit omegacabinetry.com for details.