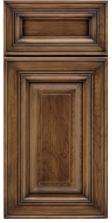

# PASSAGE

NEW DESTINATIONS AWAIT.

Stow away on your own voyage. Take it easy, with uncluttered, transitional looks that work magic in any setting. Fine cabinetry with beautiful foot and valance options creates a breezy ambiance, while details and embellishments like chic hardware and beveled mirrors will help start each day's adventure with a smile.

## **PASSAGE**

A. Vanity Sink Base
 B. Vanity with Full Height Doors (Two Doors)
 C. Vanity with 3 Full Height Doors
 D. Vanity with Full Height Doors
 E. Linen with Full Height Door (One Door)
 F. Linen with Full Height Door (Two Doors)
 G. Furniture Linen with 1 Drawer (One Door)
 H. Furniture Linen with 1 Drawer (Two Doors)
 I. Vanity Stacked Drawer-3
 J. Vanity Stacked Drawer-6
 K. Vanity Stacked Drawer-9

Cabinet configurations are available in varied widths and heights, embellishment options, door styles, and finishes. Please see your designer or visit omegacabinetry.com for details.