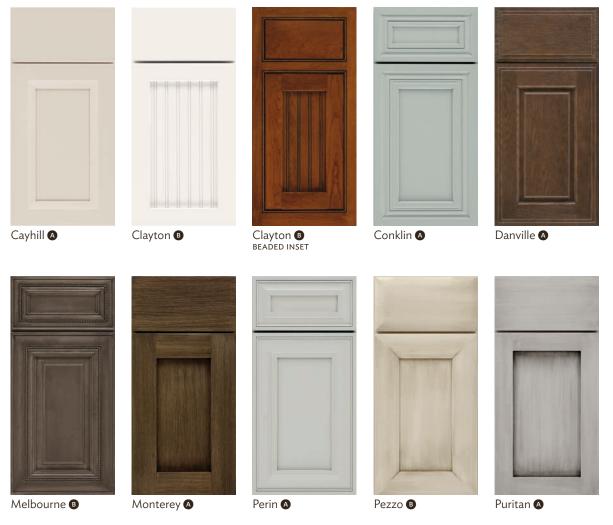

## DOOR STYLES

Nothing conveys the style story of a space like door profiles. Choose from our offering of distinct designs to make your bathroom uniquely yours.

Bancroft **B** 

Beckwith (A)

Beckwith A NON BEADED INSET

Brookside Square **B** 

Destin **B** 

Kentwood **B** 

Loring (A)

Lynnville **©** 

Lynnville ©
BEADED INSET

Puritan A
NON BEADED INSET

Renner A

Renner A

Riff (A)

- Available on Alder, Cherry, Maple, Oak, Quartersawn White Oak, and Maple Opaque
- Available on Alder, Cherry, Maple, Oak, and Maple Opaque
- © Available on Cherry, Maple, Oak, and Maple Opaque