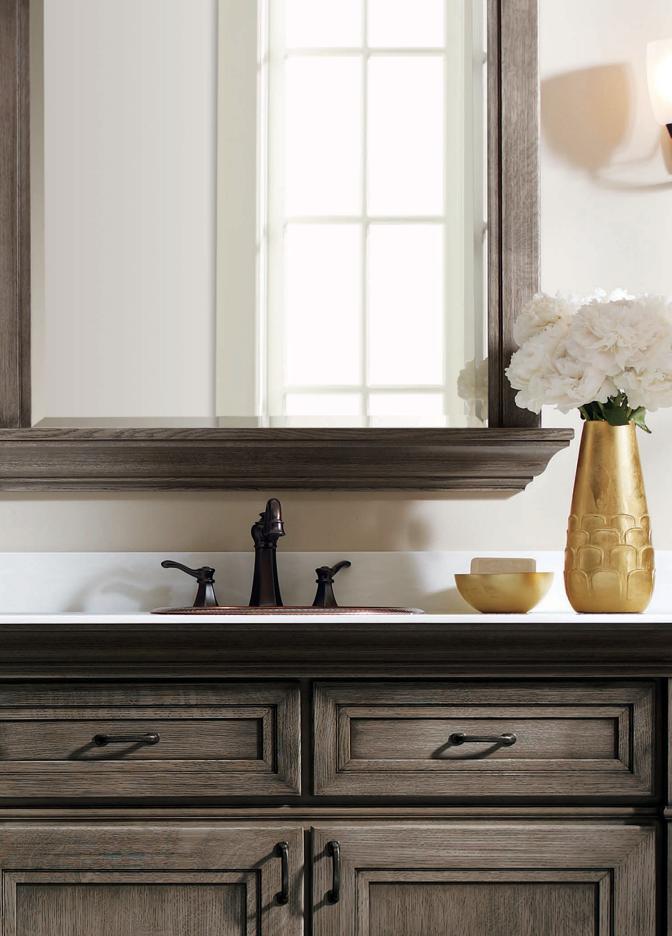

# PASSAGE

NEW DESTINATIONS AWAIT.

Stow away on your own voyage. Take it easy, with uncluttered, transitional looks that work magic in any setting. Fine cabinetry with beautiful foot and valance options creates a breezy ambiance, while details and embellishments like chic hardware and beveled mirrors will help start each day's adventure with a smile.

## **PASSAGE**

A. Vanity Sink Base
 B. Vanity with Full Height Doors (Two Doors)
 C. Vanity with 3 Full Height Doors
 D. Vanity with Full Height Doors
 E. Linen with Full Height Door (One Door)
 F. Linen with Full Height Door (Two Doors)
 G. Furniture Linen with 1 Drawer (One Door)
 H. Furniture Linen with 1 Drawer (Two Doors)
 I. Vanity Stacked Drawer-3
 J. Vanity Stacked Drawer-6
 K. Vanity Stacked Drawer-9

Cabinet configurations are available in varied widths and heights, embellishment options, door styles, and finishes. Please see your designer or visit omegacabinetry.com for details.