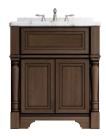

# PASSAGE

NEW DESTINATIONS AWAIT.

Stow away on your own voyage. Take it easy, with uncluttered, transitional looks that work magic in any setting. Fine cabinetry with beautiful foot and valance options creates a breezy ambiance, while details and embellishments like chic hardware and beveled mirrors will help start each day's adventure with a smile.

## **PASSAGE**

A. Vanity Sink Base
 B. Vanity with Full Height Doors (Two Doors)
 C. Vanity with 3 Full Height Doors
 D. Vanity with Full Height Doors
 E. Linen with Full Height Door (One Door)
 F. Linen with Full Height Door (Two Doors)
 G. Furniture Linen with 1 Drawer (One Door)
 H. Furniture Linen with 1 Drawer (Two Doors)
 I. Vanity Stacked Drawer-3
 J. Vanity Stacked Drawer-6
 K. Vanity Stacked Drawer-9

Cabinet configurations are available in varied widths and heights, embellishment options, door styles, and finishes. Please see your designer or visit omegacabinetry.com for details.