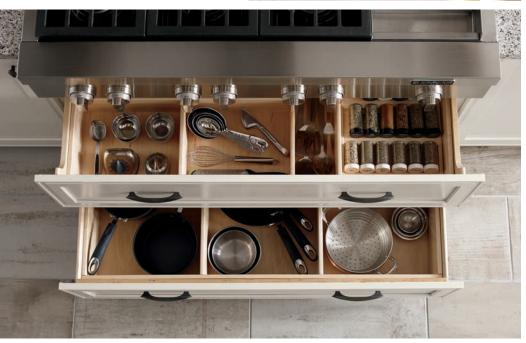

### top image SPICE DRAWER

No more searching behind rows of spices to find just the one you need. Store with sensibility and style.

## bottom image CHOP BLOCK

## **CUTLERY DIVIDER**

Slice. Dice. Chop. Knife storage pairs with a handy chop block and is just a pull of a drawer away.