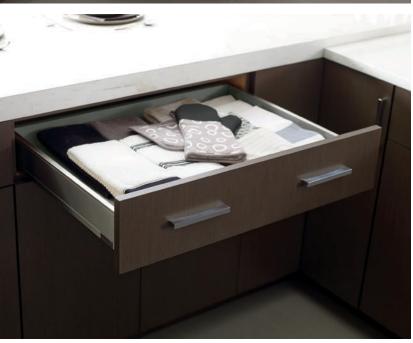

## STUNNING SOLUTIONS SPECIFIC TO YOU.

Let's get busy—Omega makes it easy to simplify your stuff! With so many ways to store, you'll be on your way to a clutter-free life before you know it! We've thought of everything. And if we haven't, we're happy to build just what you need!

**PINNACLE SERIES** Enjoy the beauty of impeccable interior fittings with species-specific storage systems—a privilege of Pinnacle.

**DYNASTY SERIES** Choose from our offering of beautifully built storage solutions, featuring full-extension accessibility, and soft-close performance whenever possible.

**FULL ACCESS SERIES** Wood and metal options add excitement to interior storage possibilities.

style CAYHILL species WALNUT finish PUMICE

We've taken truthfulness in design one step further with interior fittings that place function over form...without sacrificing one iota of beauty. Choose from an array of wood accessories designed to organize and systemize with your carefully selected hardwood—adding a new level of luxury.