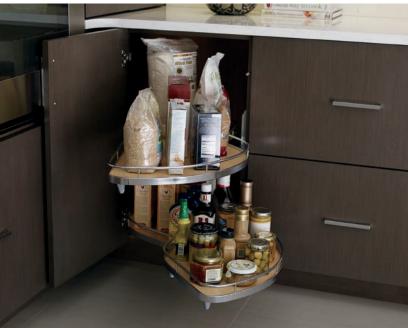

top image BASE BLIND PULL-OUT

Wasted corner no more! Make the most of an awkward space, while keeping it easily accessible.

bottom image TWO TIERED ORGANIZER Clean and crisp, our metal pan and lid rack efficiently stores cookware and ensures that lids aren't lost!