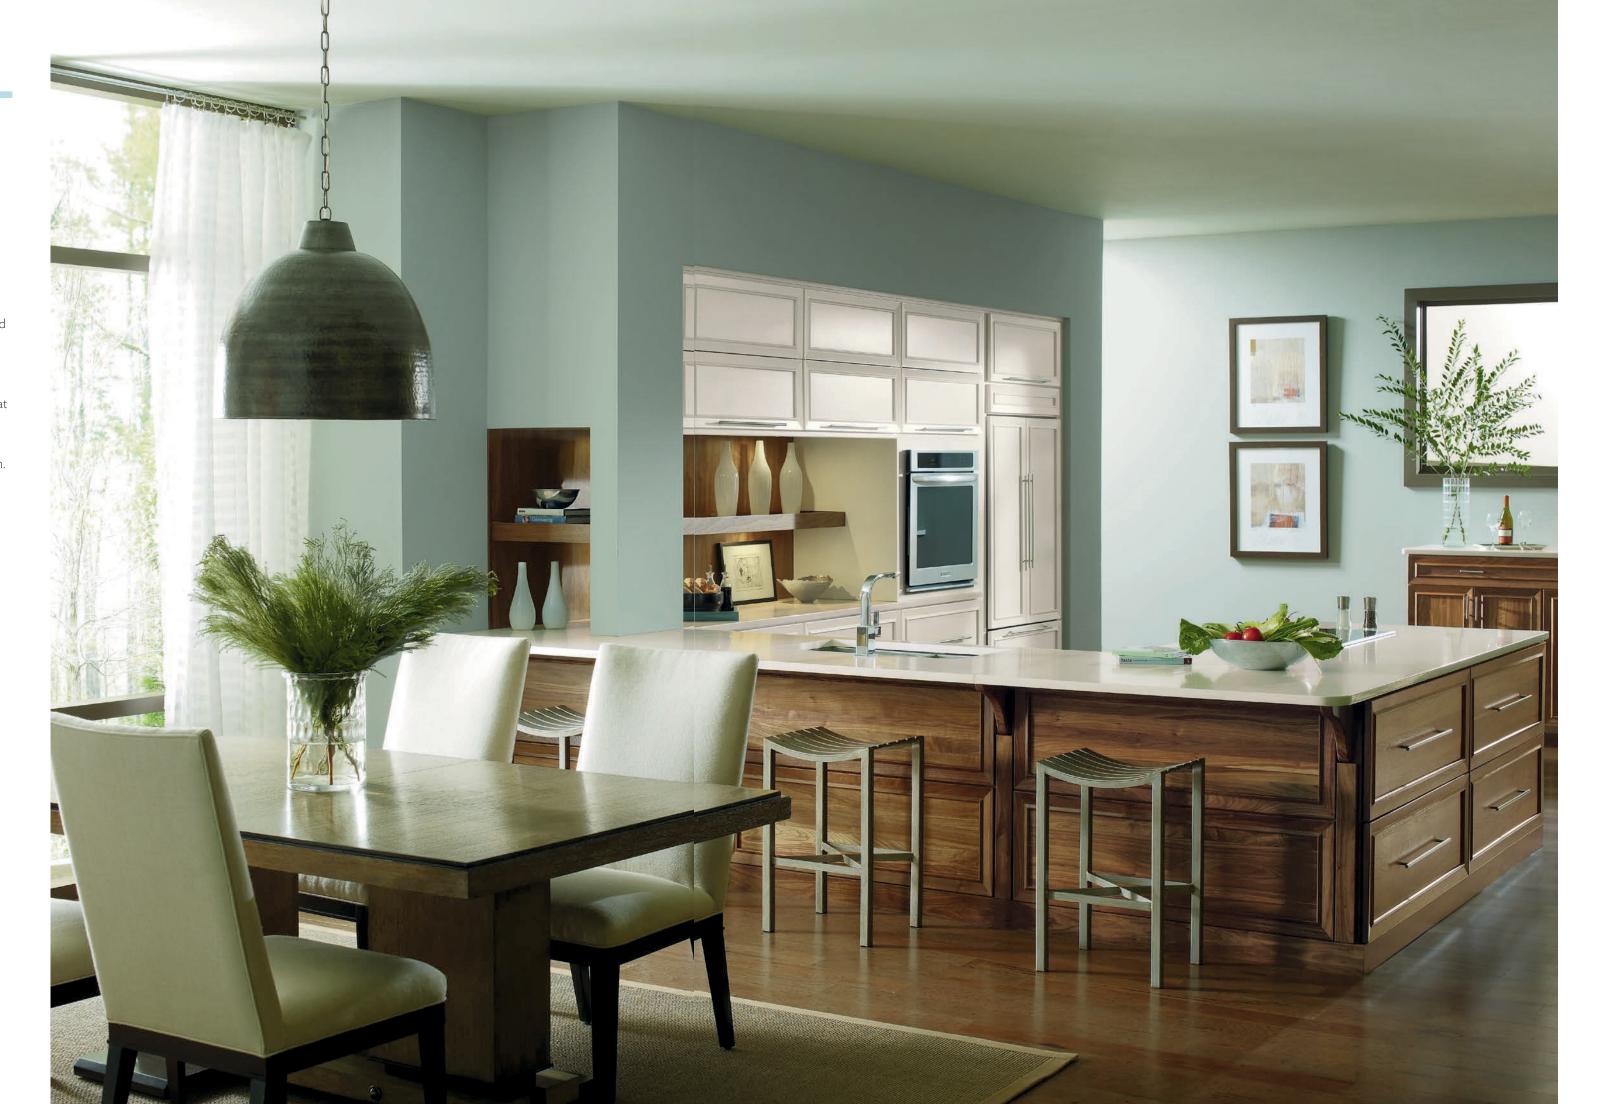

## MIXED MEDIA.

MEET AT THE INTERSECTION OF SMOOTH STYLE AND URBAN TEXTURE.

style NELLA species TEXTURED LAMINATE finish OLD BARN & PEREGRINE

style VAIL
species MAPLE
finish CUSTOM PAINT

Catch an urban vibe in this decidedly modern mix of materials. Textured laminate cabinetry adds high tactile touch paired with easy-care sensibility. The vibrant custom deep teal hue plays coolly with contemporary stainless steel elements—for a look that engages the senses in a room built for relaxing.