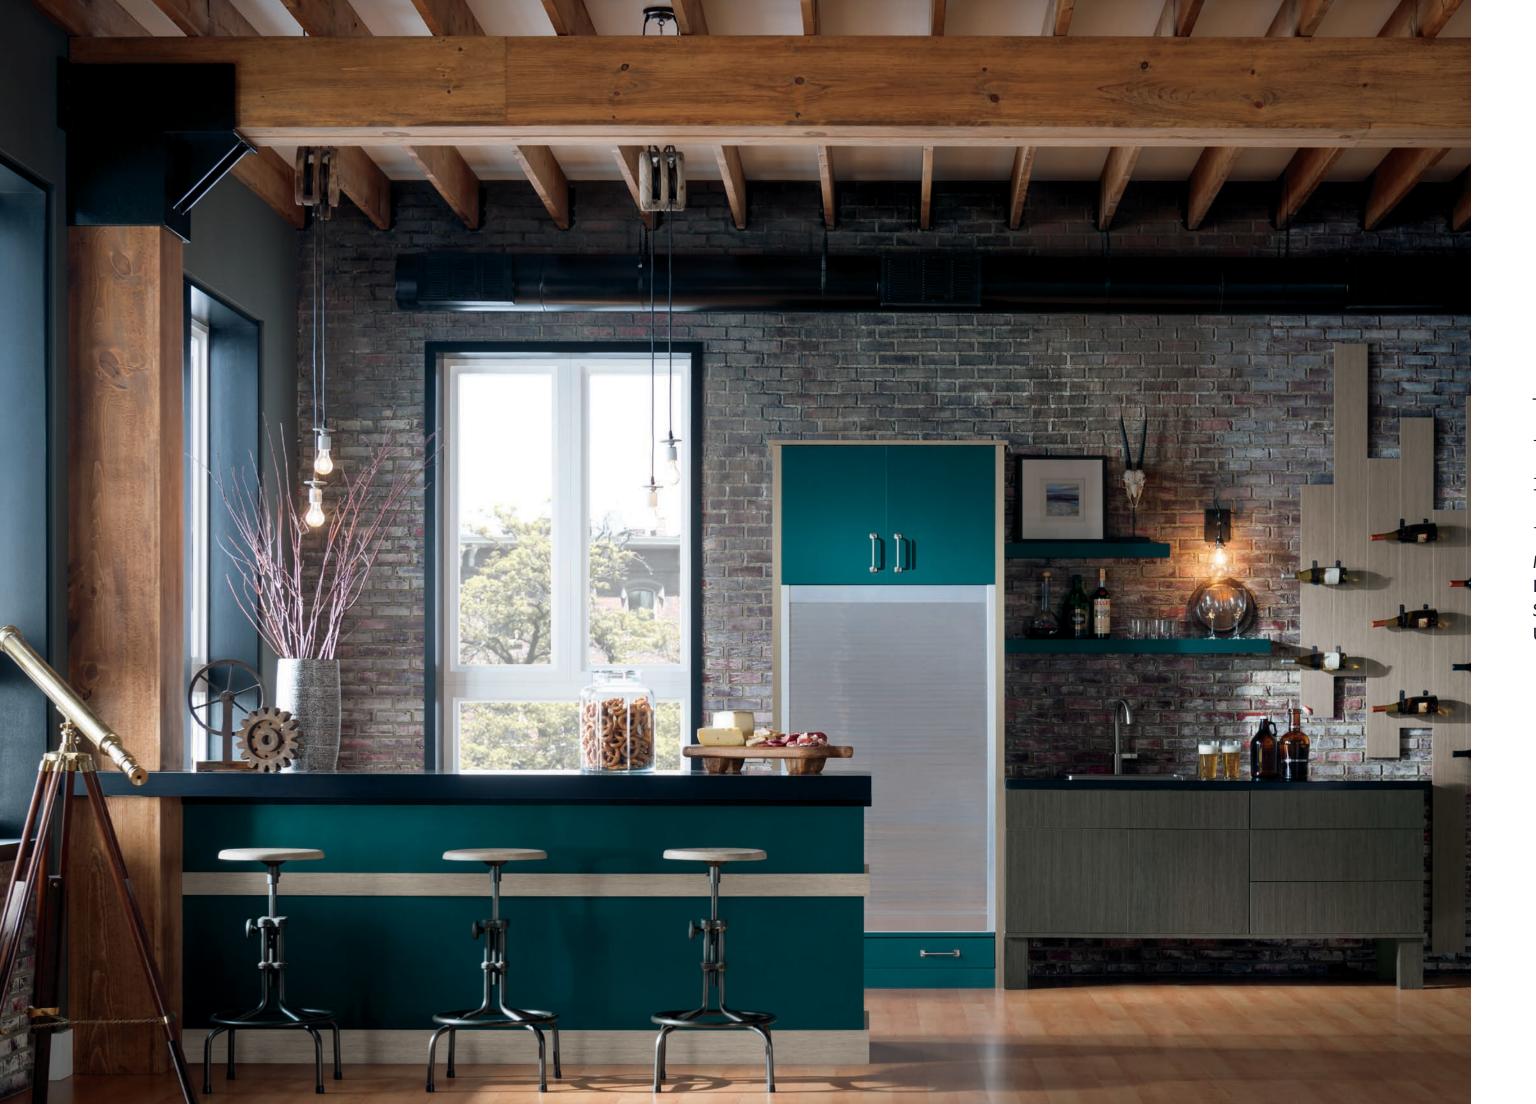

## MIXED MEDIA.

MEET AT THE INTERSECTION OF SMOOTH STYLE AND URBAN TEXTURE.

style NELLA species TEXTURED LAMINATE finish OLD BARN & PEREGRINE

style VAIL
species MAPLE
finish CUSTOM PAINT

Catch an urban vibe in this decidedly modern mix of materials. Textured laminate cabinetry adds high tactile touch paired with easy-care sensibility. The vibrant custom deep teal hue plays coolly with contemporary stainless steel elements—for a look that engages the senses in a room built for relaxing.