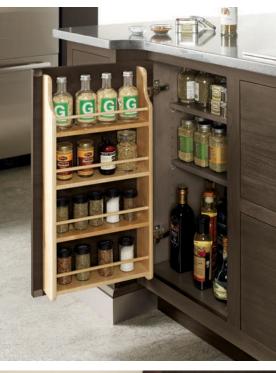

A perfect solution for a secondary sink area,
or anywhere you might generate a small
amount of garbage.

bottom image CUSTOM CONFIGURATION Keeping taller items corralled couldn't be more fashionable in this custom-designed piece. top image SPICE SHELF You choose what and where. Place our spice shelf right where you need it most, keeping chosen items close at hand.

bottom image LIFT UP BI-FOLD DOOR Up, up and away. Our bi-fold door glides upward, leaving contents visible and easily accessible to you.