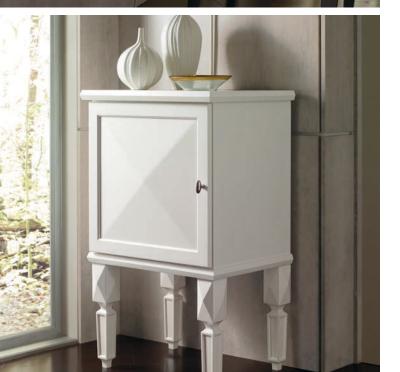

## VERSATILE BEAUTY.

AND CUSTOMIZED FOR YOU.

style PERIN species MAPLE finish WAFER

style DESOTO species MAPLE finish DOVE

style DESOTO species WALNUT finish RIVERBED

Bask in our custom touches to clear the clutter, allowing you to focus on the present. Whether it's visual clutter, absolved by clean lines and fluid design; or literal clutter, eliminated by custom drawers and shelving built to your specific needs—stylish solutions and versatile beauty is yours for the asking.