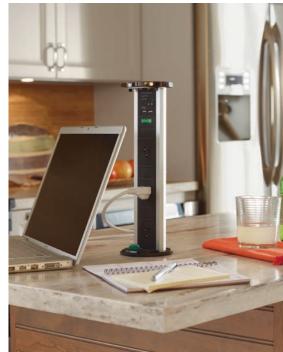

top image DOUBLE WASTE BASKET Dispose of your daily grinds. Pull-out waste bins handily conceal and are easily accessible.

bottom image POWER POD Power up when you need juice—carefully concealed below the countertop when you don't.