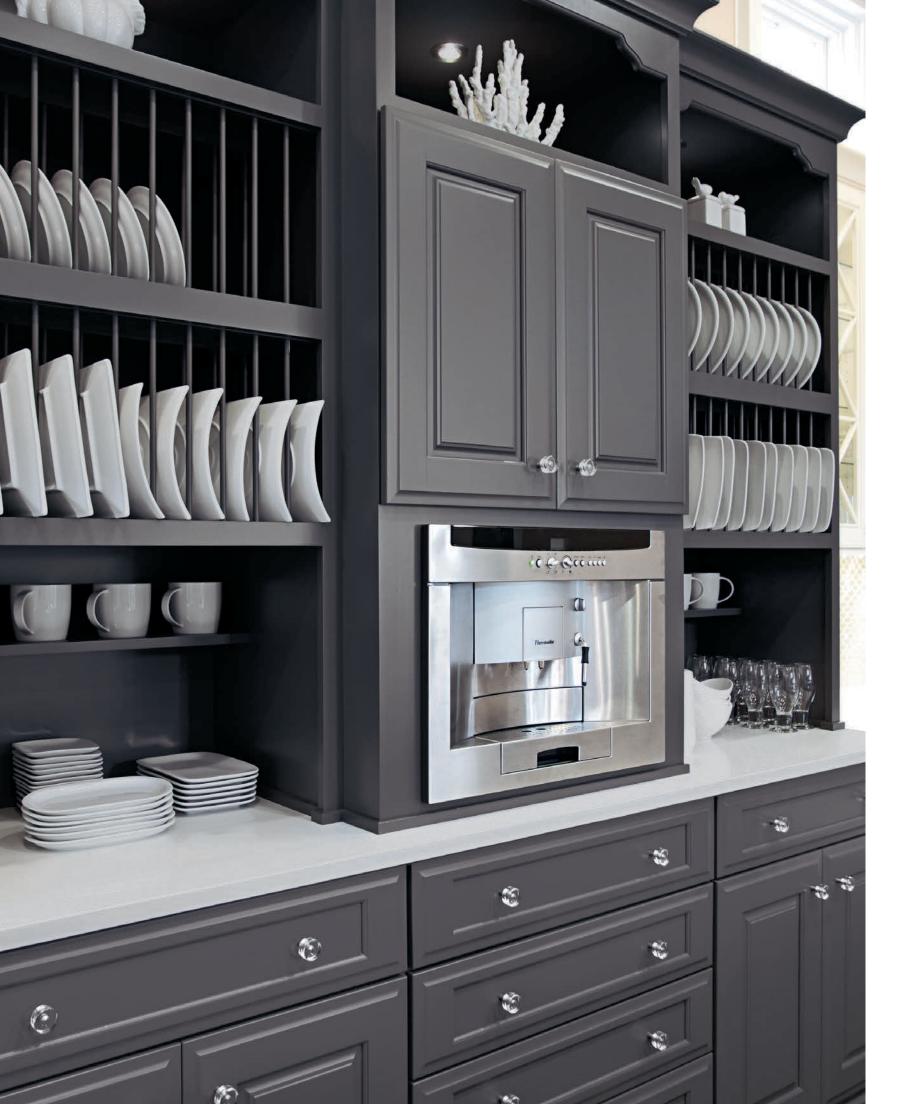

style BROOKSIDE species MAPLE finish CUSTOM PAINT

style BROOKSIDE species MAPLE finish BLACK Catch the glint of gold and sparkle of mirrors, reflecting the elegant ambiance that pervades an oh-so-beautiful space. The real beauty is much more than skin deep—row upon row of hardworking drawers make a style statement all their own, with graceful ease of movement and maximum storage capability.