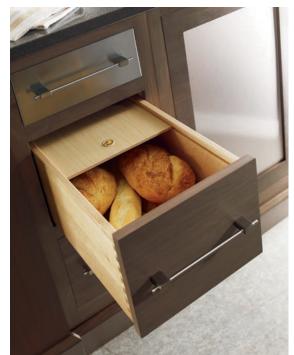

top image WOOD BREAD DRAWER Everyday or artisan style. Keep breads fresh in our bread storage drawer.

bottom image WINE CABINET Simply designed and smart looking is one straightforward solution for wine storage. top image BASE WASTEBASKET