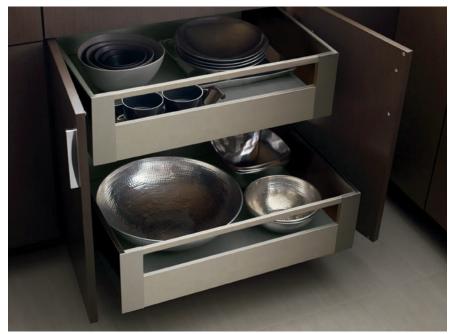

top image DEEP DRAWER BASE Choose deep drawers for the best storage and clean look. You'll love the hidden slide-out tray inside!

bottom image UTENSIL ORGANIZER Deep bins make it easy to reach the tools of your trade during meal prep, while smaller items rest on shelving below.