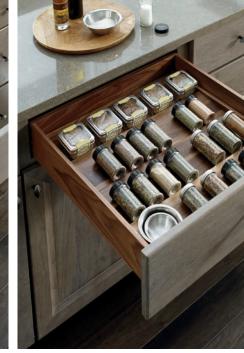

### top image SPICE DRAWER

No more searching behind rows of spices to find just the one you need. Store with sensibility and style.

top image SPICE DRAWER INSERT Lined up and ready for use. Our spice drawer insert has everything you need at your fingertips.

bottom image BASE WASTEBASKET, QUAD Taking recycling responsibly is easy with four bins to sort and separate the refuse of the day.