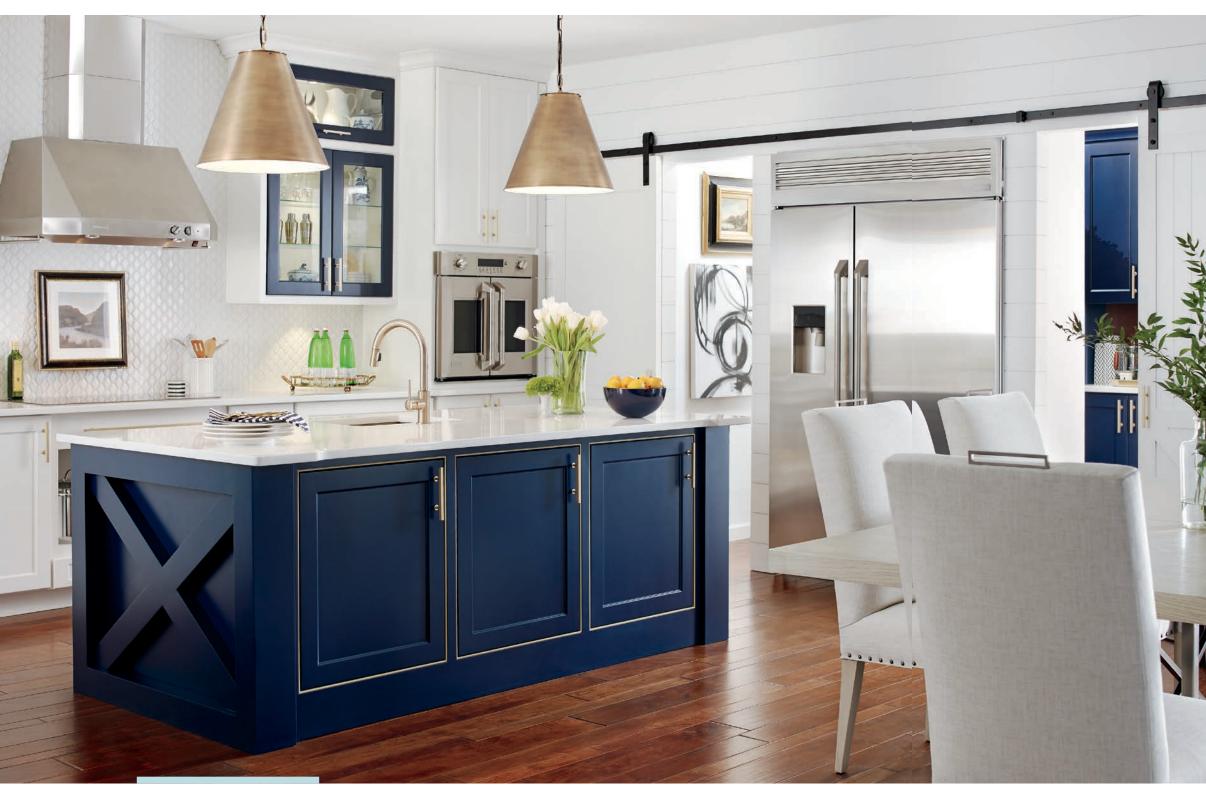

style RENNER species MAPLE finish PURE WHITE

style RENNER BEADED INSET species MAPLE finish CUSTOM PAINTS Live artfully in the curated home. Omega's attention to detail and custom colors mixed to your preference coincide with a lifestyle of practiced ease.

The look of effortless elegance is made from attention to detail and expert craftsmanship—much goes on behind the scenes. Count on Omega to create a lifestyle of tasteful beauty, perfect for your lovely home.