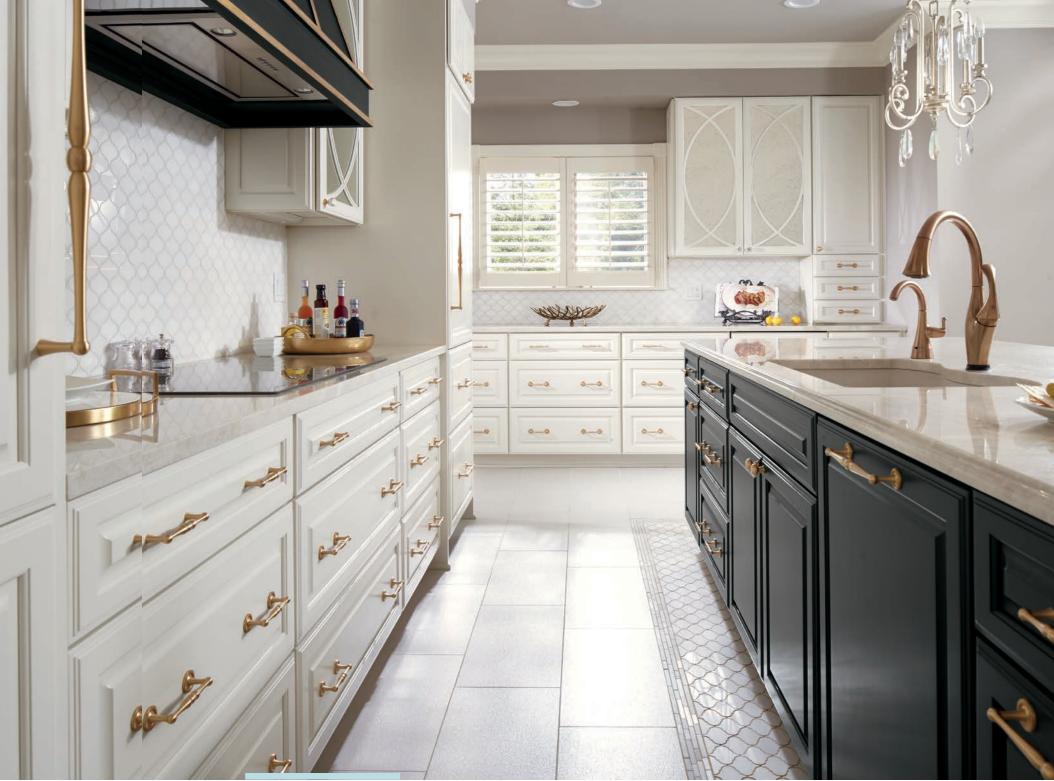

style BROOKSIDE species MAPLE finish CUSTOM PAINT

style BROOKSIDE species MAPLE finish BLACK Catch the glint of gold and sparkle of mirrors, reflecting the elegant ambiance that pervades an oh-so-beautiful space. The real beauty is much more than skin deep—row upon row of hardworking drawers make a style statement all their own, with graceful ease of movement and maximum storage capability.