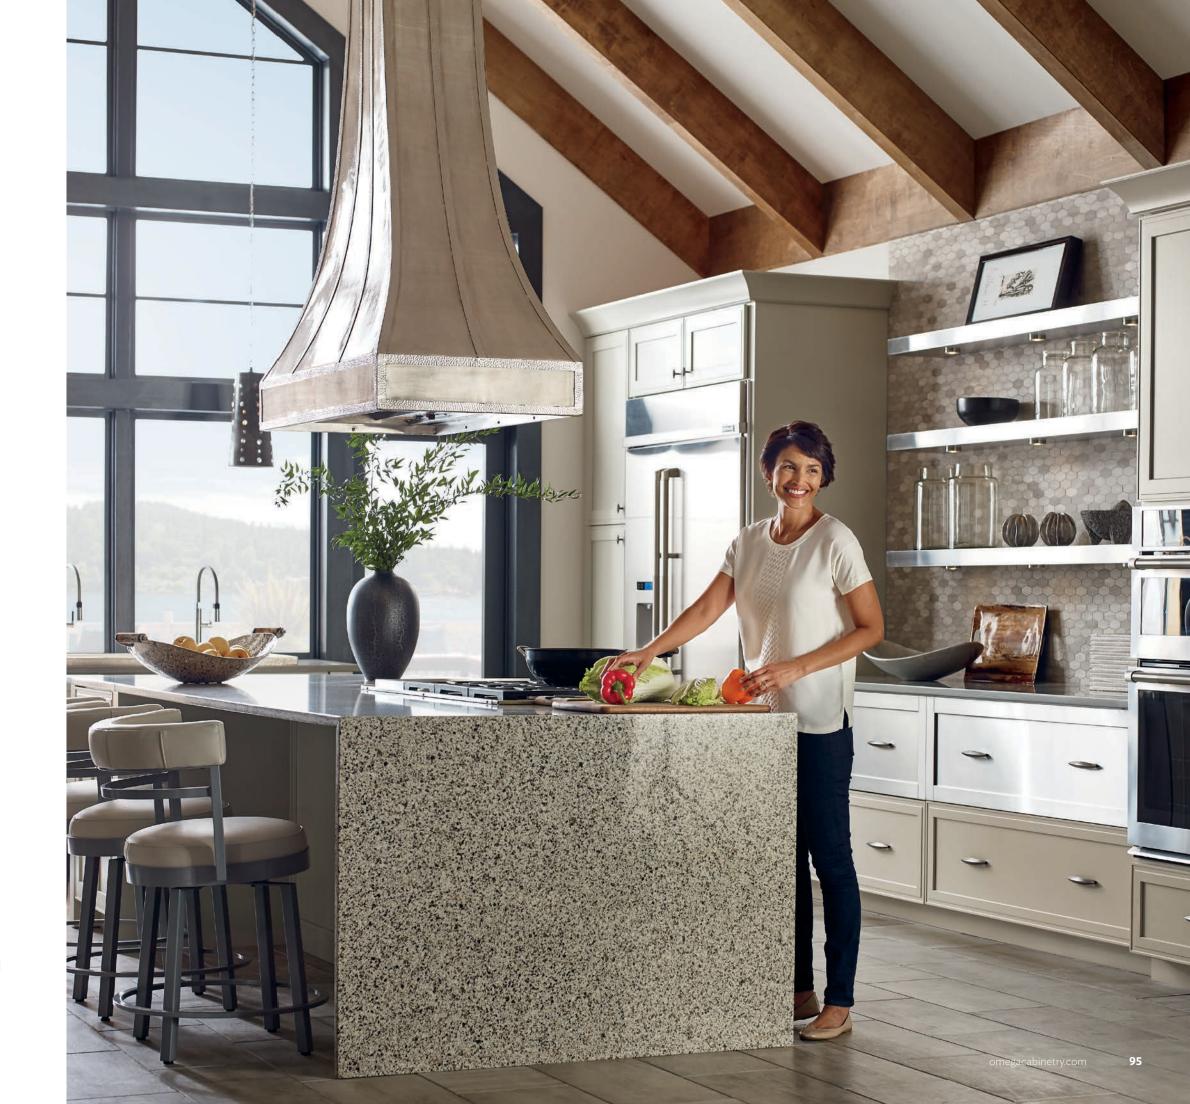

#### **INTRODUCTION:**

FRONT COVER, P. 2-5, 95: Lyssa Maple Custom Paint and Tarin Walnut Ceruse Gray. Framed cabinetry with full overlay door detail; stainless steel drawers; open shelving