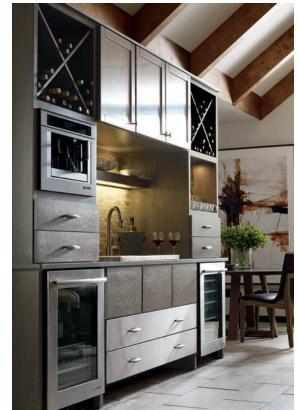

**FULL ACCESS SERIES** Wood and metal options add excitement to interior storage possibilities.

style CAYHILL species WALNUT finish PUMICE

We've taken truthfulness in design one step further with interior fittings that place function over form...without sacrificing one iota of beauty. Choose from an array of wood accessories designed to organize and systemize with your carefully selected hardwood—adding a new level of luxury.

## top image CUTLERY DIVIDER

The essence of your chosen wood species adds ambiance and luxury to a well-organized cutlery drawer.

## bottom image DOUBLE TIERED CUTLERY DIVIDER

Double storage in a singular space. Make the most of limited square footage, or lessen the space for an abundance of utensils!