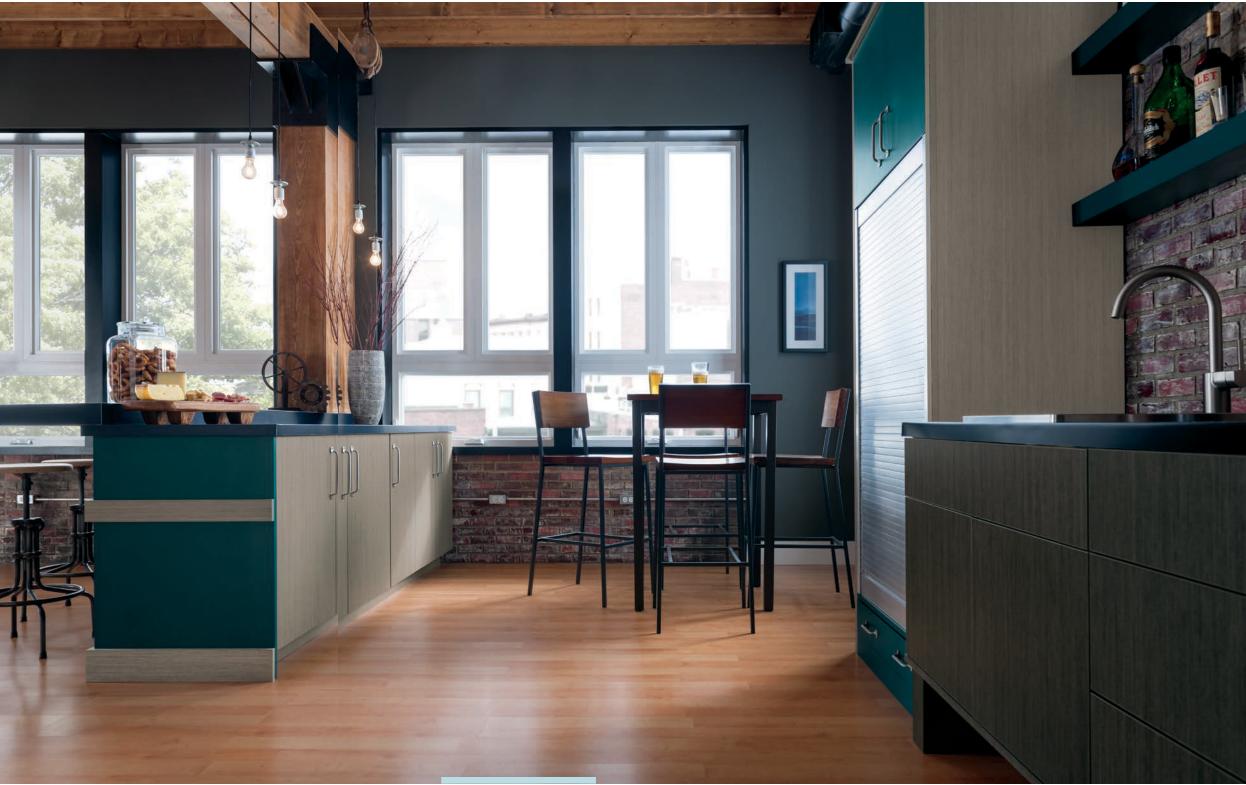

## MIXED MEDIA.

MEET AT THE INTERSECTION OF SMOOTH STYLE AND URBAN TEXTURE.

style NELLA species TEXTURED LAMINATE finish OLD BARN & PEREGRINE

style VAIL
species MAPLE
finish CUSTOM PAINT

Catch an urban vibe in this decidedly modern mix of materials. Textured laminate cabinetry adds high tactile touch paired with easy-care sensibility. The vibrant custom deep teal hue plays coolly with contemporary stainless steel elements—for a look that engages the senses in a room built for relaxing.