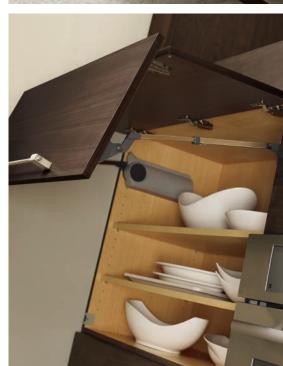

bottom image LIFT UP BI-FOLD DOOR Up, up and away. Our bi-fold door glides upward, leaving contents visible and easily accessible to you.