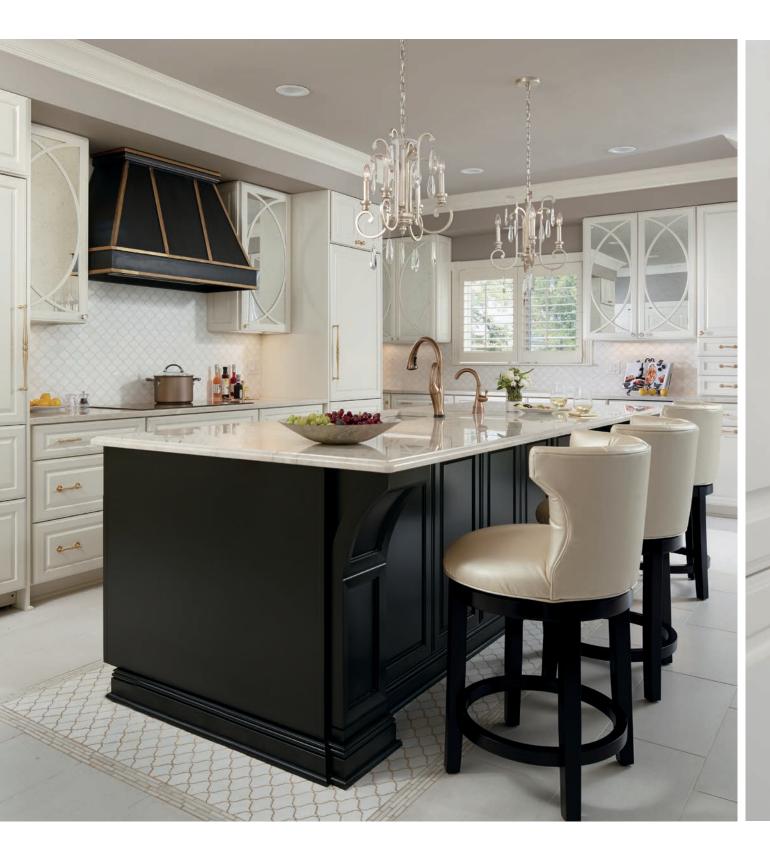

style BROOKSIDE species MAPLE finish CUSTOM PAINT

style BROOKSIDE species MAPLE finish BLACK Catch the glint of gold and sparkle of mirrors, reflecting the elegant ambiance that pervades an oh-so-beautiful space. The real beauty is much more than skin deep—row upon row of hardworking drawers make a style statement all their own, with graceful ease of movement and maximum storage capability.