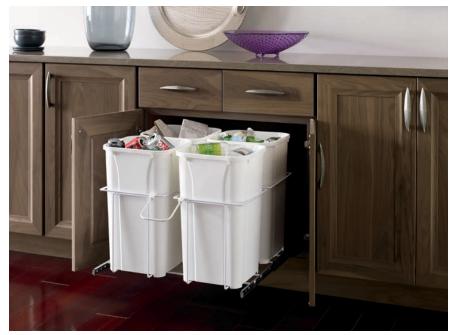

top image DOUBLE WASTE BASKET Dispose of your daily grinds. Pull-out waste bins handily conceal and are easily accessible.

bottom image POWER POD Power up when you need juice—carefully concealed below the countertop when you don't.