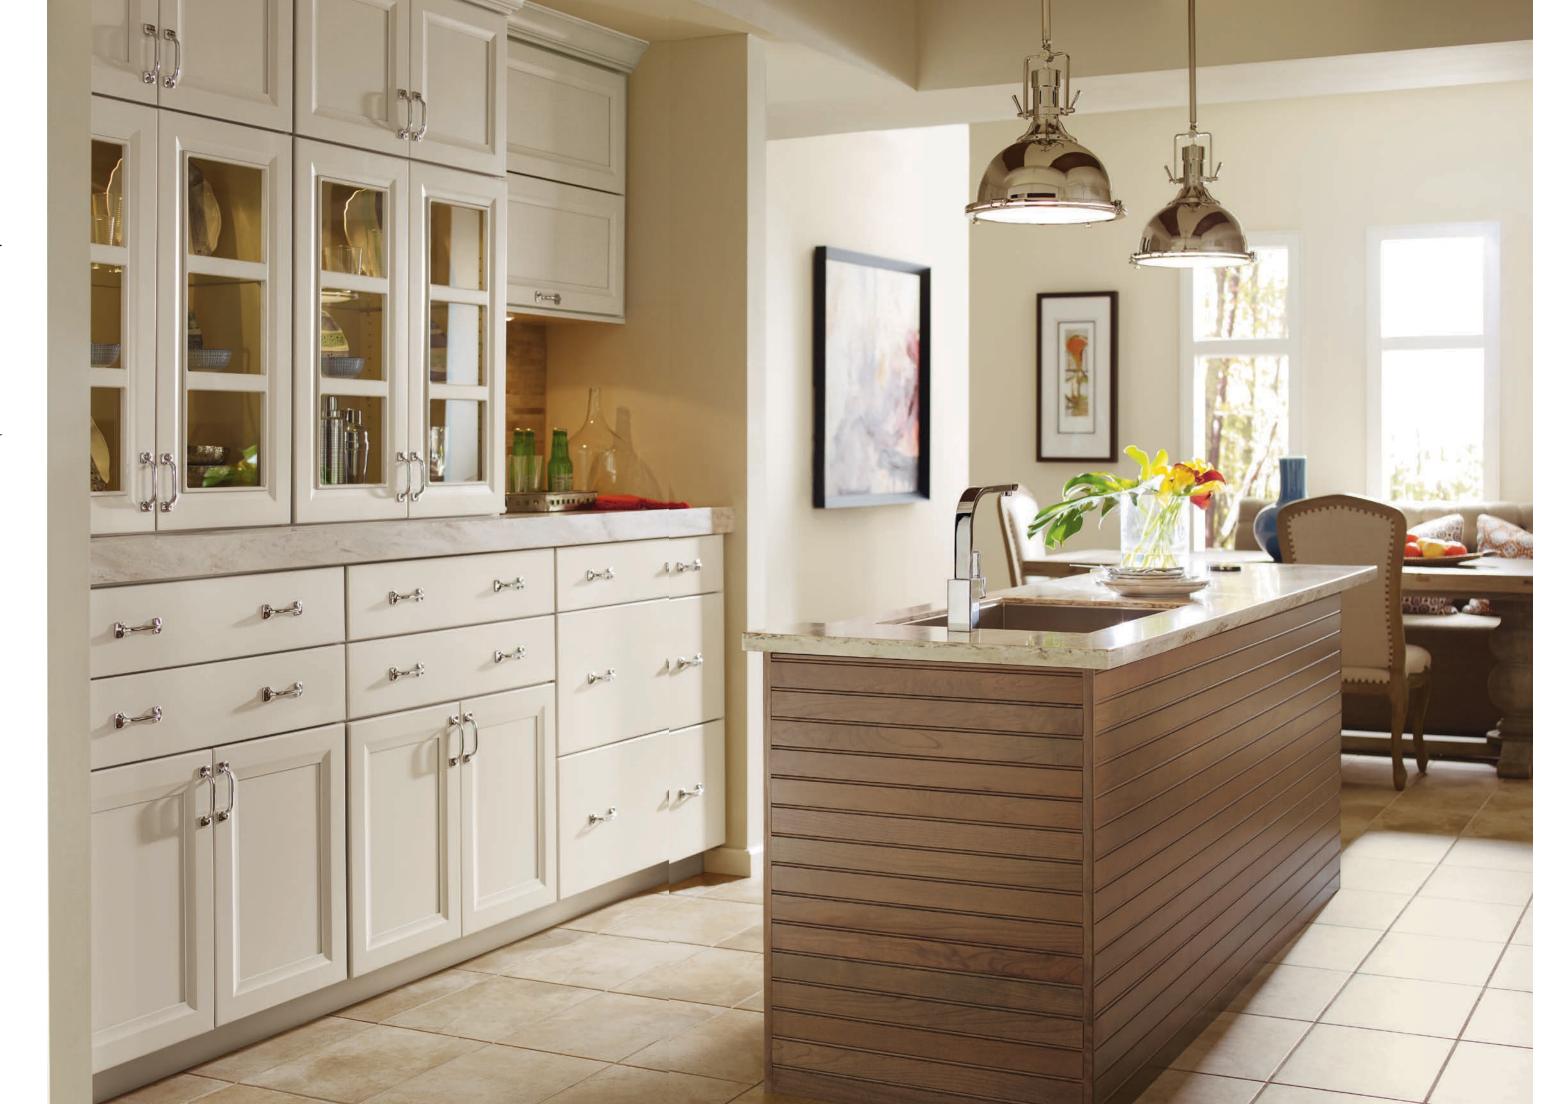

## MIXED MEDIA.

MEET AT THE INTERSECTION OF SMOOTH STYLE AND URBAN TEXTURE.

style NELLA species TEXTURED LAMINATE finish OLD BARN & PEREGRINE

style VAIL
species MAPLE
finish CUSTOM PAINT

Catch an urban vibe in this decidedly modern mix of materials. Textured laminate cabinetry adds high tactile touch paired with easy-care sensibility. The vibrant custom deep teal hue plays coolly with contemporary stainless steel elements—for a look that engages the senses in a room built for relaxing.