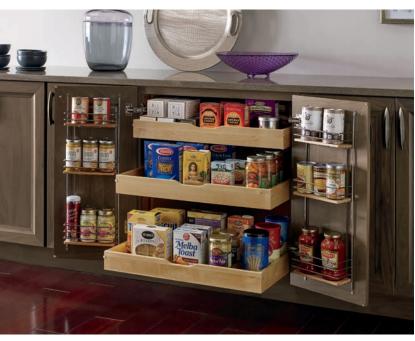

## STUNNING SOLUTIONS SPECIFIC TO YOU.

Let's get busy—Omega makes it easy to simplify your stuff! With so many ways to store, you'll be on your way to a clutter-free life before you know it! We've thought of everything. And if we haven't, we're happy to build just what you need!

**PINNACLE SERIES** Enjoy the beauty of impeccable interior fittings with species-specific storage systems—a privilege of Pinnacle.

**DYNASTY SERIES** Choose from our offering of beautifully built storage solutions, featuring full-extension accessibility, and soft-close performance whenever possible.

**FULL ACCESS SERIES** Wood and metal options add excitement to interior storage possibilities.

style CAYHILL species WALNUT finish PUMICE

We've taken truthfulness in design one step further with interior fittings that place function over form...without sacrificing one iota of beauty. Choose from an array of wood accessories designed to organize and systemize with your carefully selected hardwood—adding a new level of luxury.