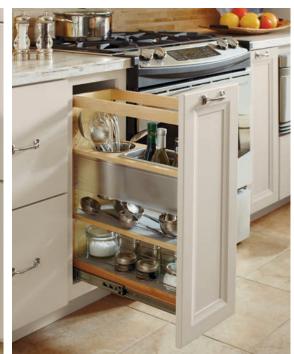

# EFFORTLESS ELEGANCE.

OR SO IT SEEMS.

top image BASE SUPER PANTRY

An award-winning design for an abundance of storage

—easily accessible and ready to work hard for you.

bottom image KNIFE DRAWER INSERT Knife storage couldn't be easier, with tucked away storage in a drawer. Effectively clearing your counter of clutter.