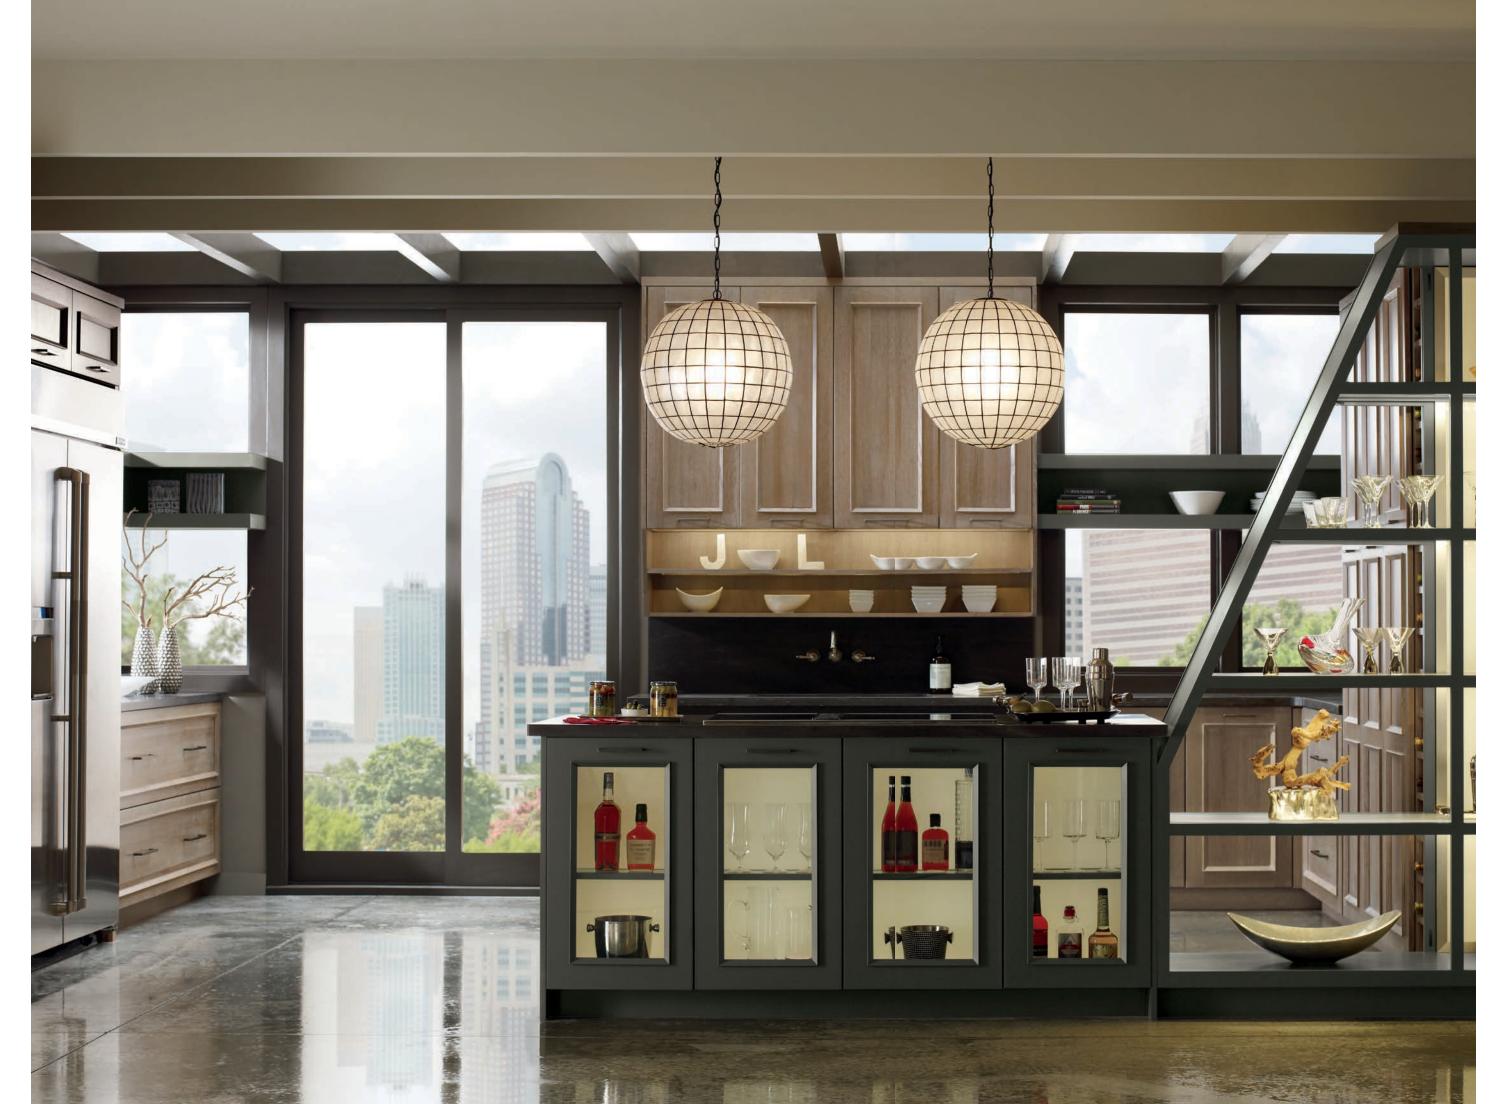

#### right image GLIDE-BY DOORS

Sleek design is a smooth operator with our glide-by doors that seamlessly bypass without intrusion into your space.

style TARIN species WALNUT finish KODIAK & RIVERBED ONYX

Looks are deceiving. Simple styling imparts effortless beauty and doesn't necessarily let on just how hardworking this dramatic room really is. Linear form is accentuated by vertical silhouettes for an uninterrupted line of elegance. Just wait until you see what's inside.