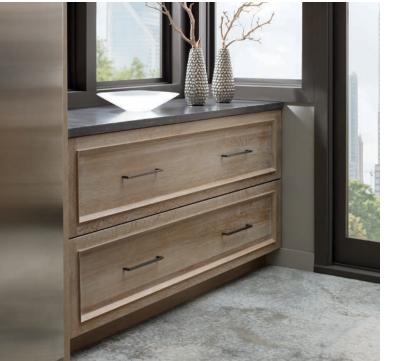

## VERSATILE BEAUTY.

AND CUSTOMIZED FOR YOU.

style PERIN species MAPLE finish WAFER

style DESOTO species MAPLE finish DOVE

style DESOTO species WALNUT finish RIVERBED

Bask in our custom touches to clear the clutter, allowing you to focus on the present. Whether it's visual clutter, absolved by clean lines and fluid design; or literal clutter, eliminated by custom drawers and shelving built to your specific needs—stylish solutions and versatile beauty is yours for the asking.