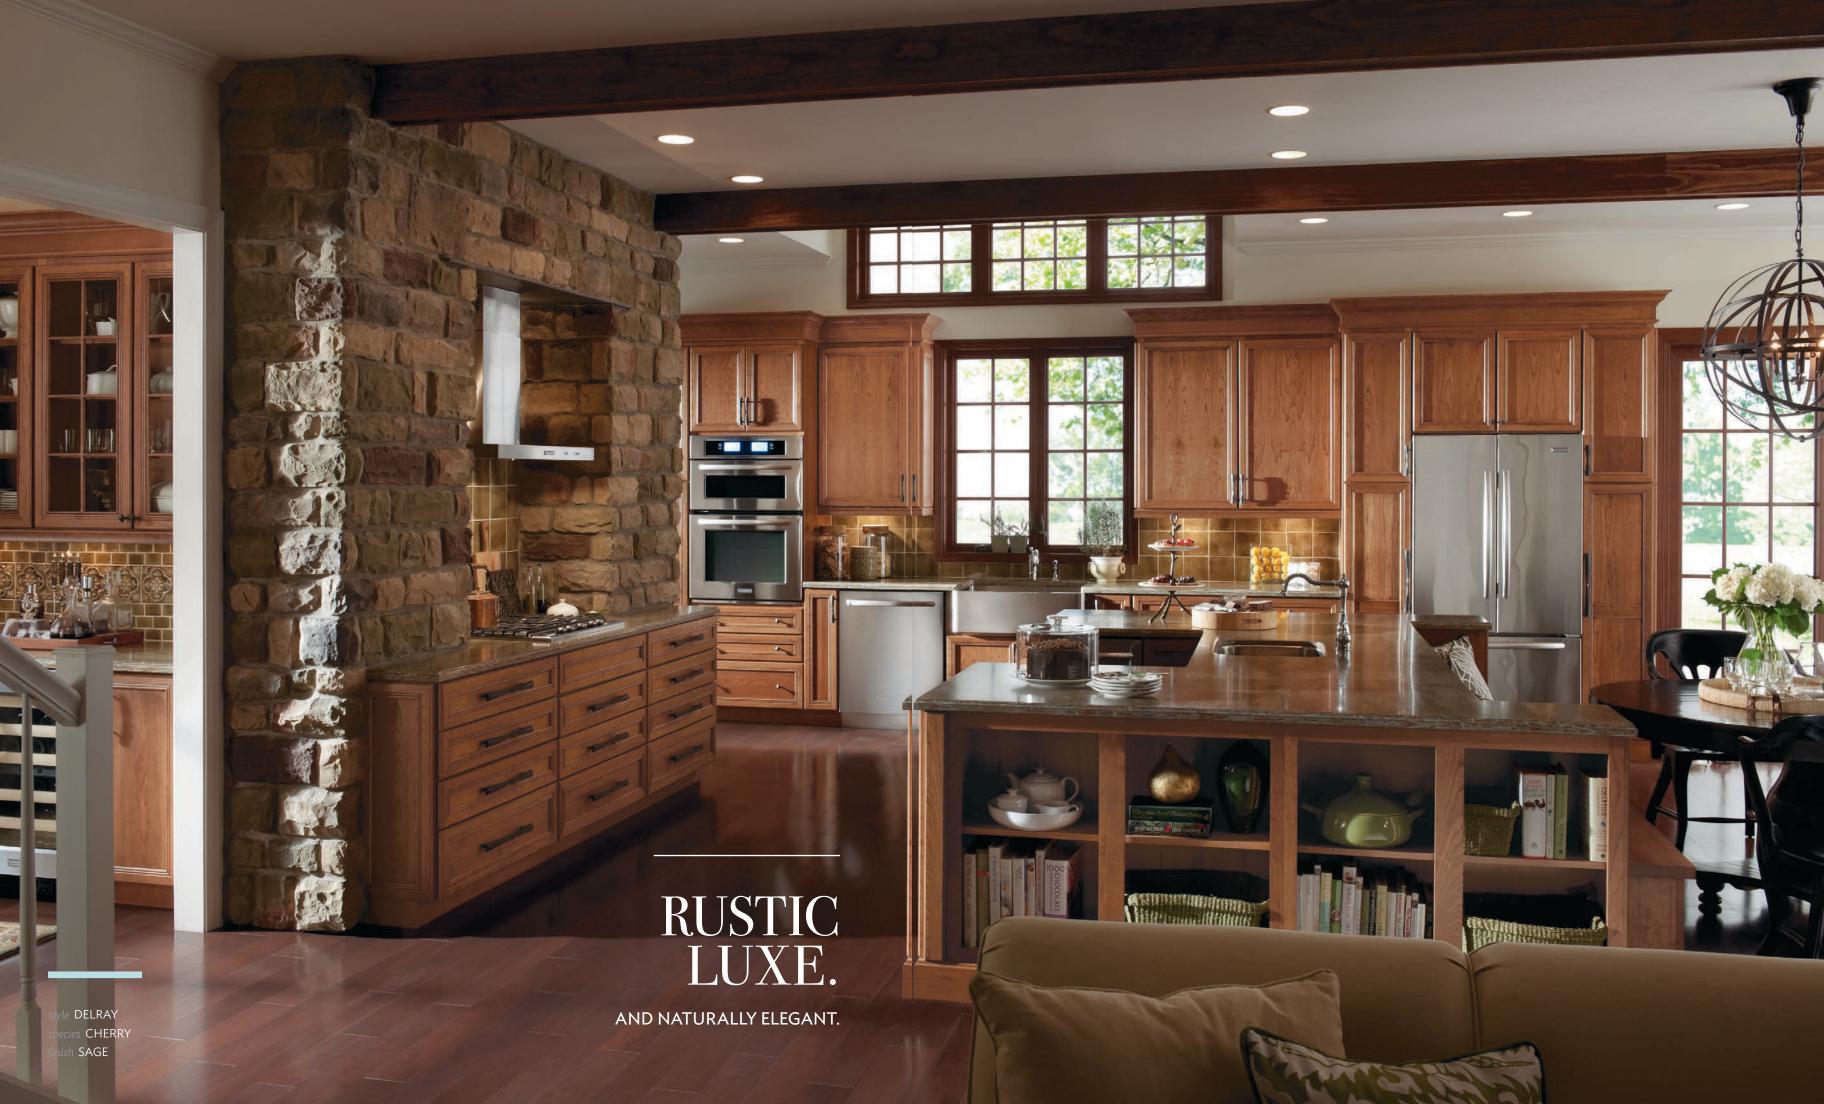

style RENNER species MAPLE finish PURE WHITE

style RENNER BEADED INSET species MAPLE finish CUSTOM PAINTS Live artfully in the curated home. Omega's attention to detail and custom colors mixed to your preference coincide with a lifestyle of practiced ease.