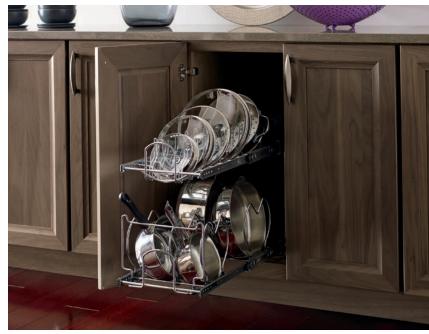

top image BASE BLIND PULL-OUT

Wasted corner no more! Make the most of an awkward space, while keeping it easily accessible.

bottom image TWO TIERED ORGANIZER Clean and crisp, our metal pan and lid rack efficiently stores cookware and ensures that lids aren't lost!