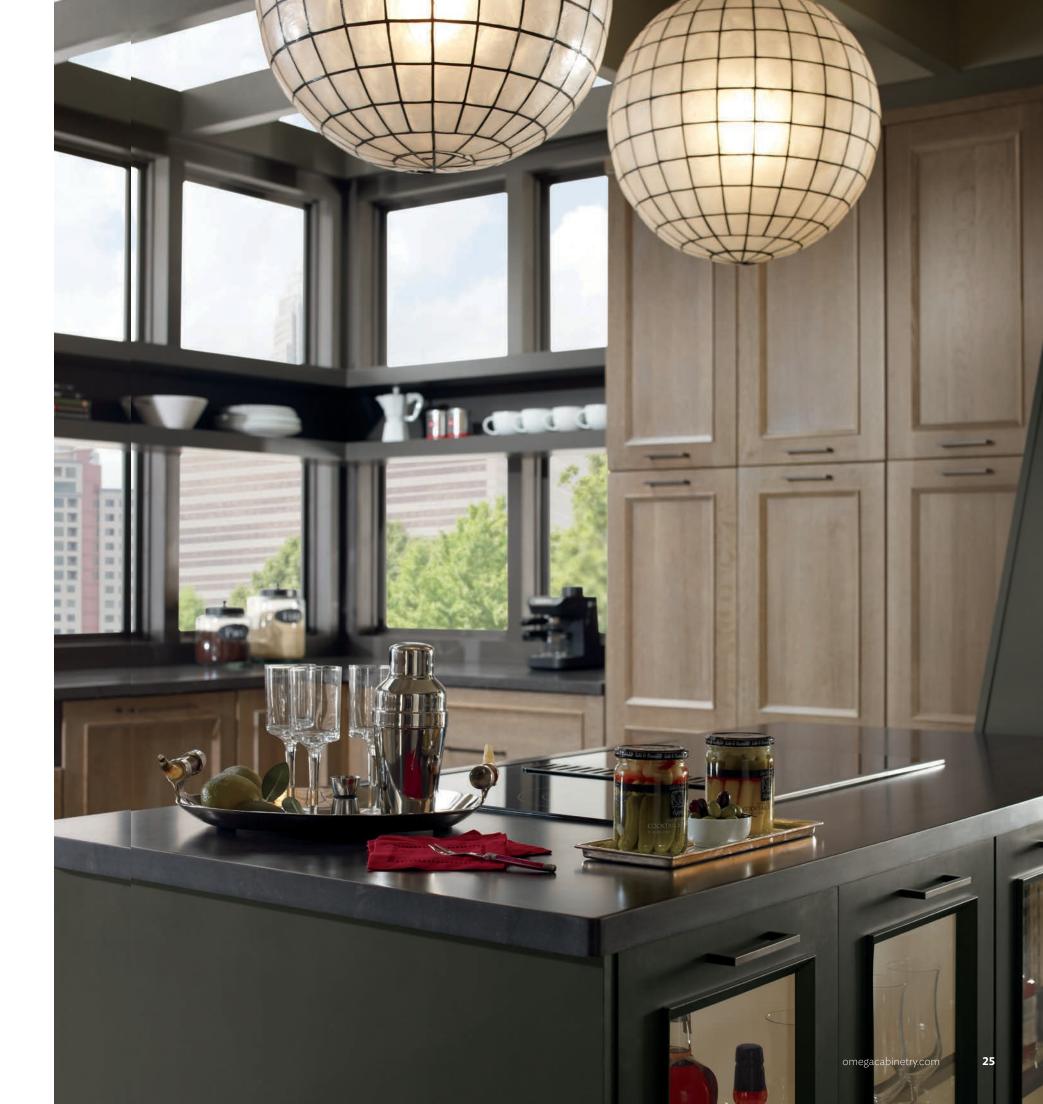

style ARTESIA species MAPLE finish PUREWHITE

style ARTESIA species MAPLE finish DOVE

finish technique BRUSHED EBONY

Easy to live with...Easy to love. Classic lines and timeless white pair with the beauty of brushed-finish detailing—exemplifying the artistry that is Omega. Every piece is created by hand, stamped with your personality and our non-negotiable craftsmanship and care. An easy choice—wouldn't you agree?