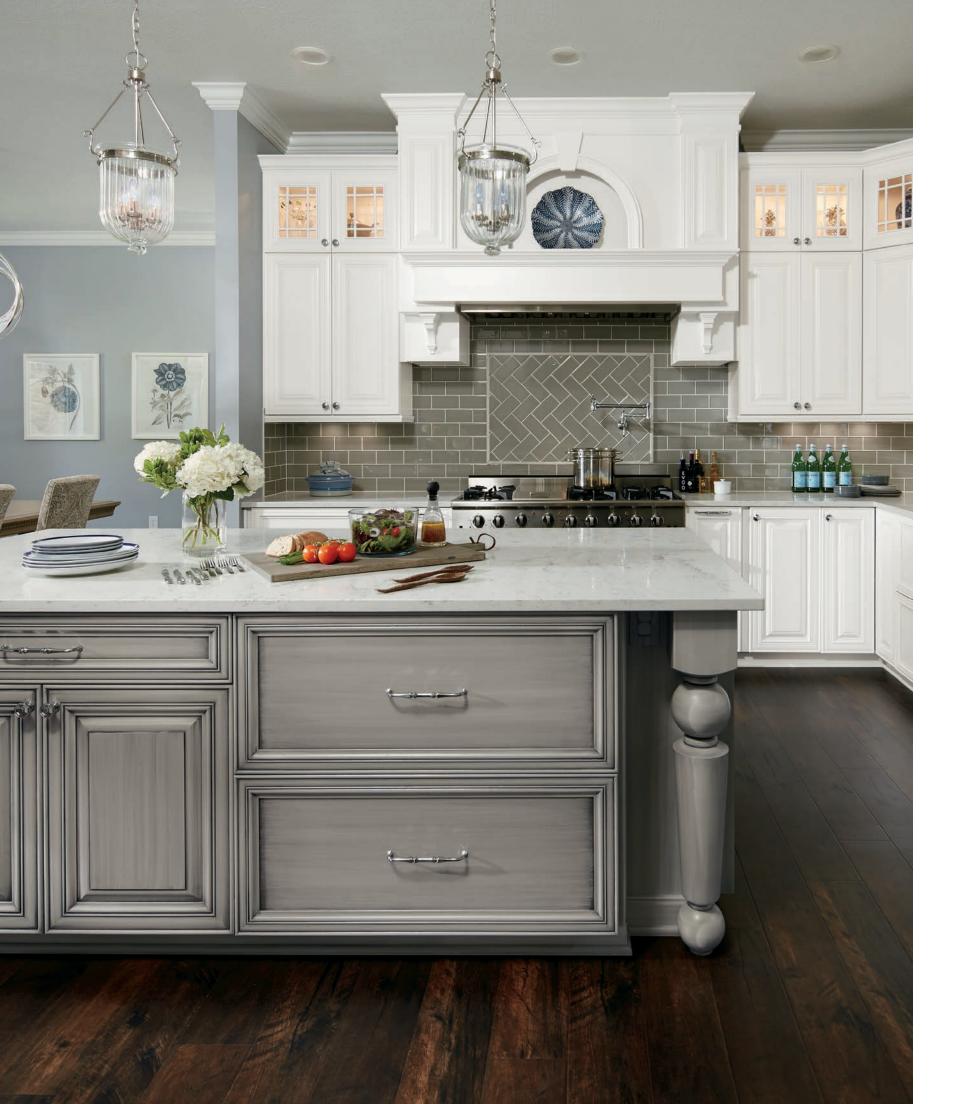

37

style RIFF species MAPLE finish PEARL

style RIFF species WALNUT finish NATURAL

Same. Only different. A single element becomes multi-faceted when treated in an entirely different way. Case in point: Omega's Pearl is the perfect backdrop for an exclusive look at the tone and texture of walnut. Both on the same door style, rendering a total transformation.