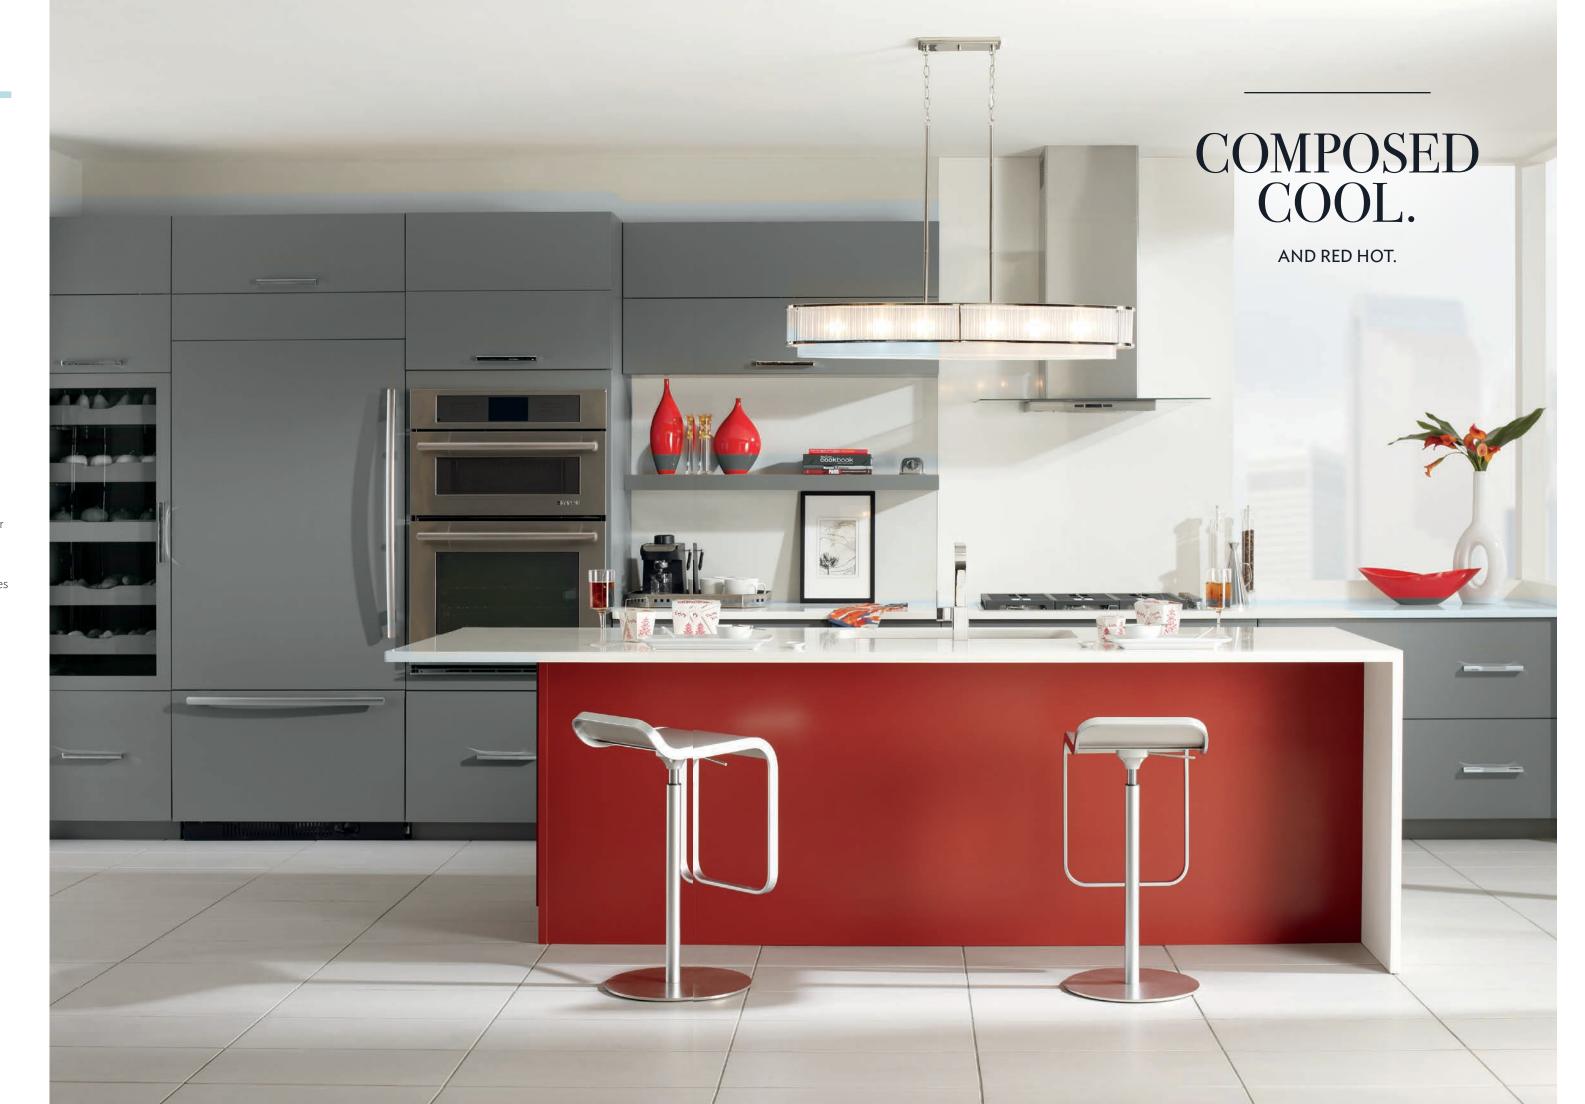

style VAIL
species MAPLE
finish BATTLESHIP

style VAIL species MAPLE finish CUSTOM PAINT

Cueing classic contemporary design, sleek styling is spot on with a punch of selected-by-you Red for the island, perfect for capturing your personality. Omega's Battleship creates a coolly composed backdrop for virtually any color you could fathom—creating a living space as unique as you.