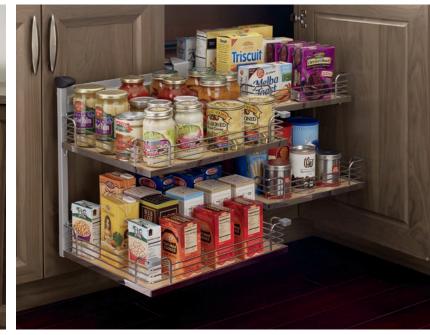

## STUNNING SOLUTIONS SPECIFIC TO YOU.

Let's get busy—Omega makes it easy to simplify your stuff! With so many ways to store, you'll be on your way to a clutter-free life before you know it! We've thought of everything. And if we haven't, we're happy to build just what you need!

**FULL ACCESS SERIES** Wood and metal options add excitement to interior storage possibilities.

style CAYHILL species WALNUT finish PUMICE

We've taken truthfulness in design one step further with interior fittings that place function over form...without sacrificing one iota of beauty. Choose from an array of wood accessories designed to organize and systemize with your carefully selected hardwood—adding a new level of luxury.