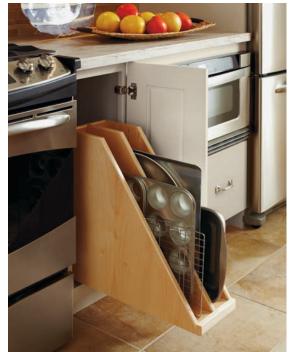

**FULL ACCESS SERIES** Wood and metal options add excitement to interior storage possibilities.

style CAYHILL species WALNUT finish PUMICE

We've taken truthfulness in design one step further with interior fittings that place function over form...without sacrificing one iota of beauty. Choose from an array of wood accessories designed to organize and systemize with your carefully selected hardwood—adding a new level of luxury.