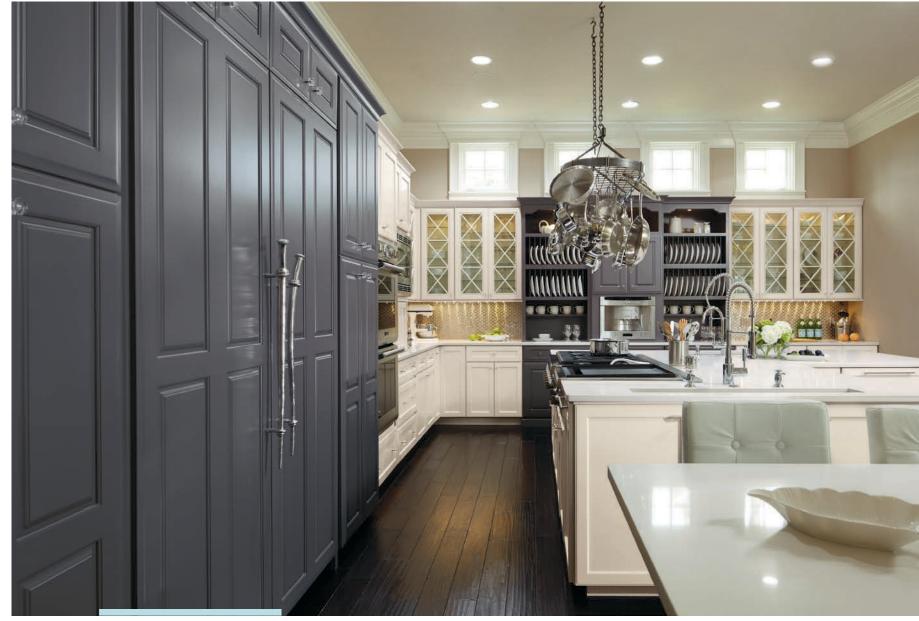

#### STYLE. SAY WHO YOU ARE:

P. 32-33: Full Access cabinetry with full overlay styling, dual color combination, high gloss finish, integral lighting, peninsula; P. 34-37: Framed cabinetry with full overlay styling, decorative glass doors, custom wine cooler panel; P. 38-39: Framed cabinetry with full overlay styling, open shelving, dual color combination, integral lighting, peninsula; P. 40-41: Framed cabinetry with full overlay styling, open shelving, glass doors, island, integral lighting, bench seating; P. 42-43: Framed cabinetry featuring raised panel doors and banks of drawers, mullion doors with mirrored inserts, custom appliance panels; P. 44-45: Full Access cabinetry, open shelving