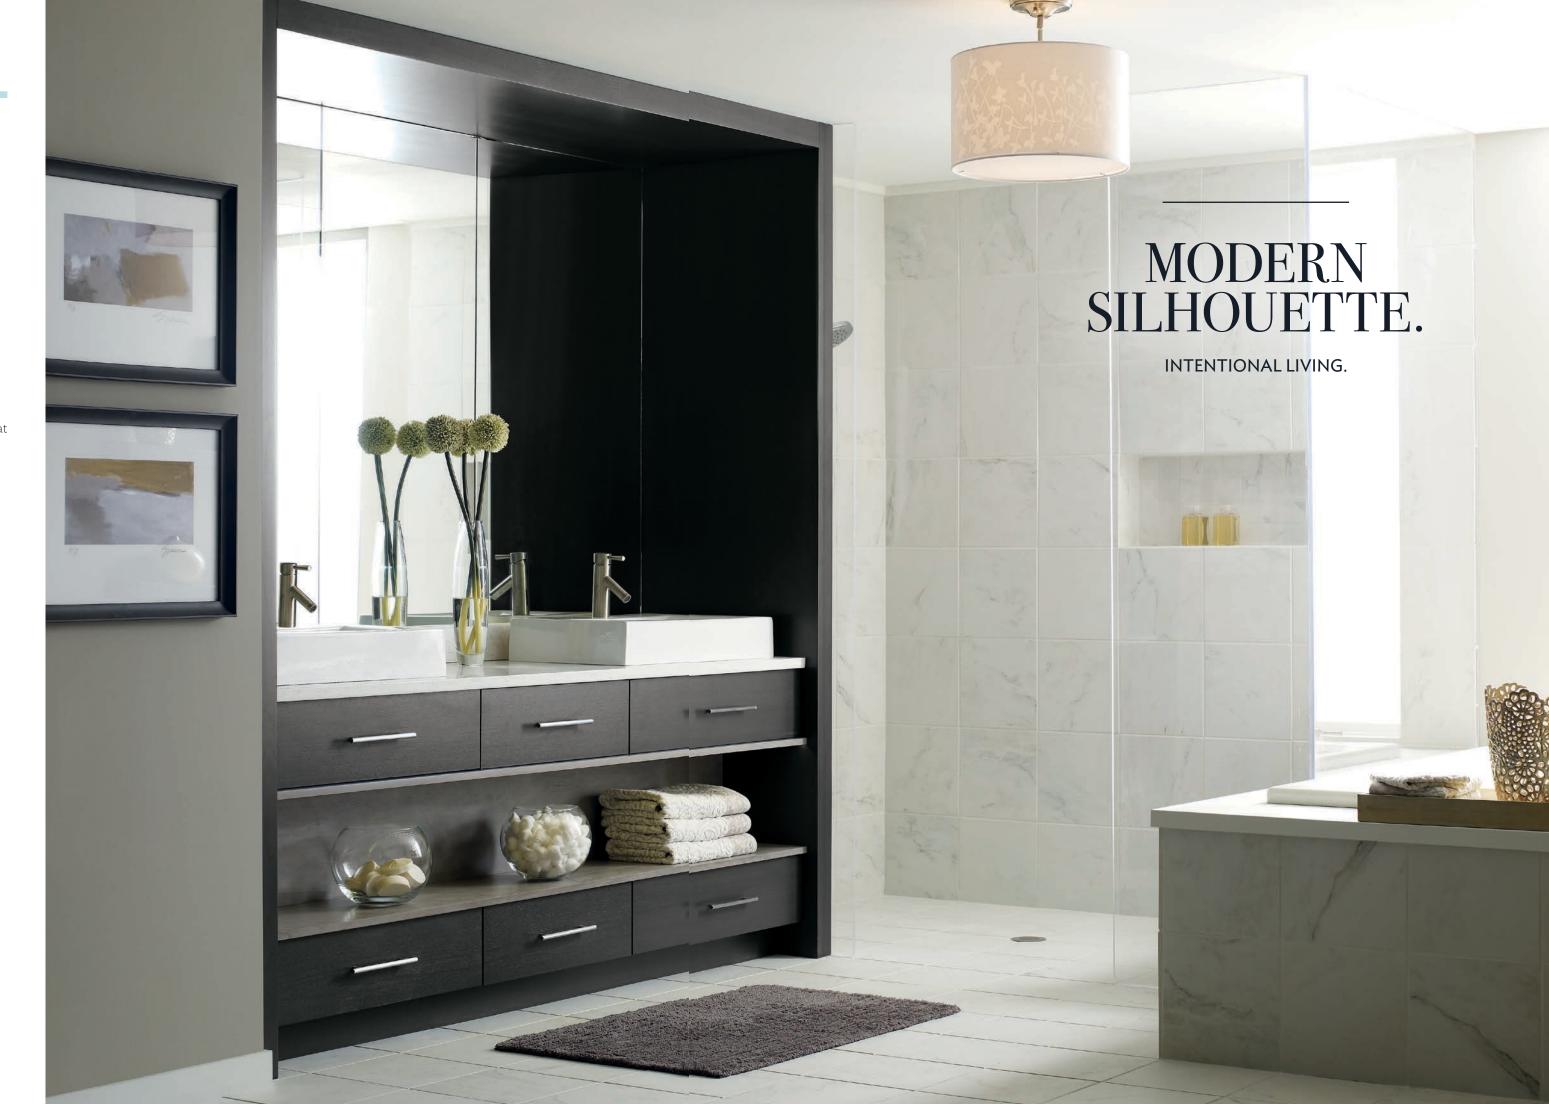

style TARIN species WALNUT finish SMOKEY HILLS & PORCH SWING

Start to finish, beginning to end and designed for intentional living. Modern styling doesn't mince words and seamlessly dovetails with the events of your day. Smooth woods and contrasting finishes enhance without overpowering, resulting in a streamlined silhouette—allowing the focus to rest on what is most important. You.