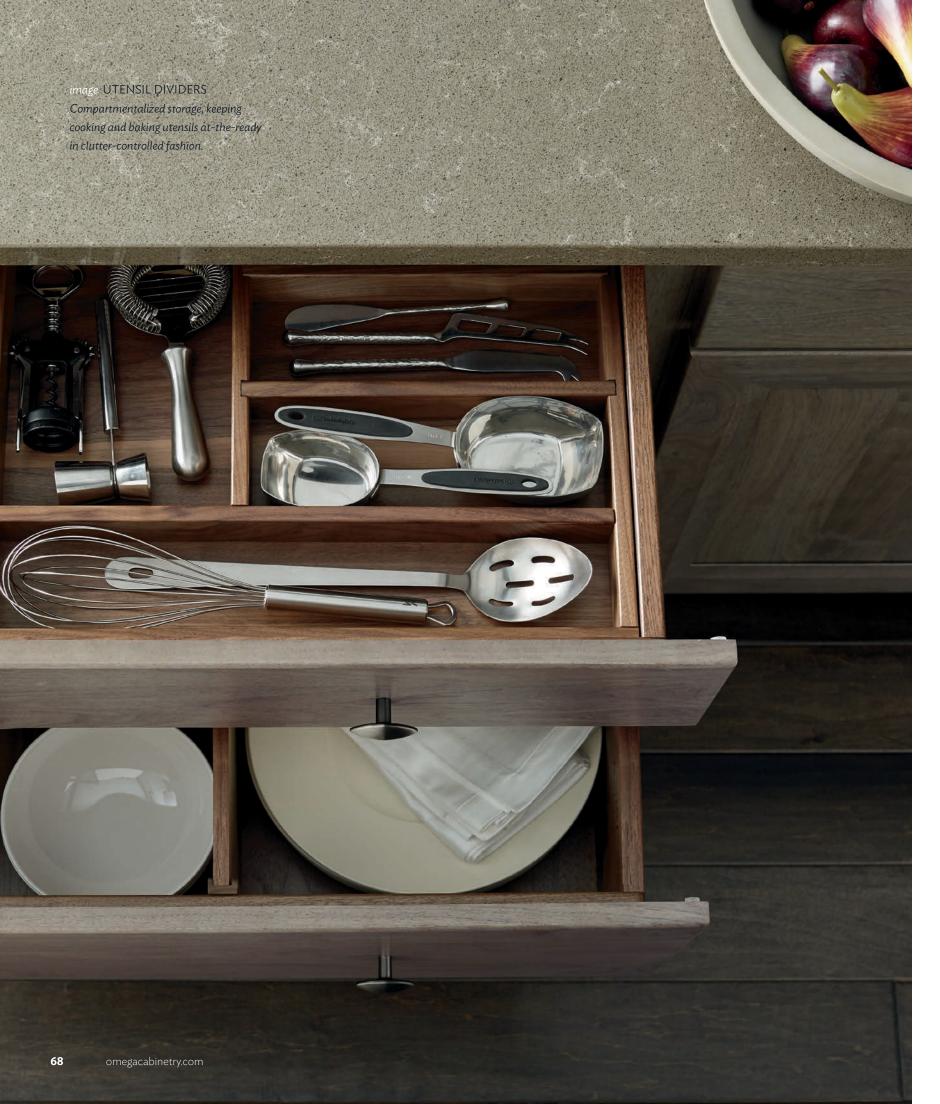

## top image CUTLERY DIVIDER

The essence of your chosen wood species adds ambiance and luxury to a well-organized cutlery drawer.

## bottom image DOUBLE TIERED CUTLERY DIVIDER

Double storage in a singular space. Make the most of limited square footage, or lessen the space for an abundance of utensils!