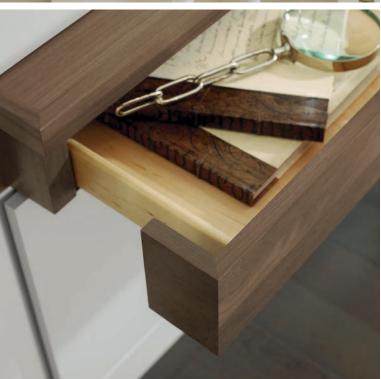

## top image CUTLERY DIVIDER

The essence of your chosen wood species adds ambiance and luxury to a well-organized cutlery drawer.

## bottom image DOUBLE TIERED CUTLERY DIVIDER

Double storage in a singular space. Make the most of limited square footage, or lessen the space for an abundance of utensils!