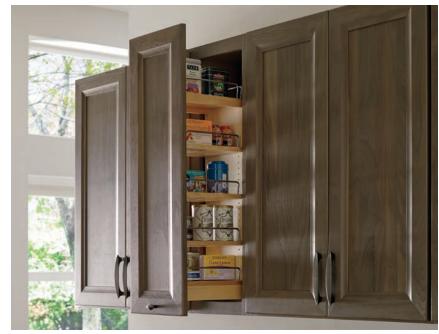

## STUNNING SOLUTIONS SPECIFIC TO YOU.

Let's get busy—Omega makes it easy to simplify your stuff! With so many ways to store, you'll be on your way to a clutter-free life before you know it! We've thought of everything. And if we haven't, we're happy to build just what you need!

**FULL ACCESS SERIES** Wood and metal options add excitement to interior storage possibilities.

style CAYHILL species WALNUT finish PUMICE

We've taken truthfulness in design one step further with interior fittings that place function over form...without sacrificing one iota of beauty. Choose from an array of wood accessories designed to organize and systemize with your carefully selected hardwood—adding a new level of luxury.