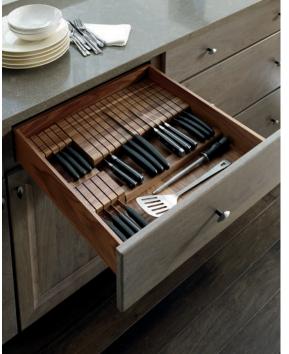

### top image KNIFE DRAWER

Keep knives tucked away with a knife storage drawer. Perfect for eliminating countertop clutter and adding ease of accessibility.

### bottom image TRAY DRAWER DIVIDER INSERTS

The epitome of customability. Surprise yourself with the capability to create drawer storage exactly to your heart's desire.

## **CUTLERY DIVIDER**

Slice. Dice. Chop. Knife storage pairs with a handy chop block and is just a pull of a drawer away.