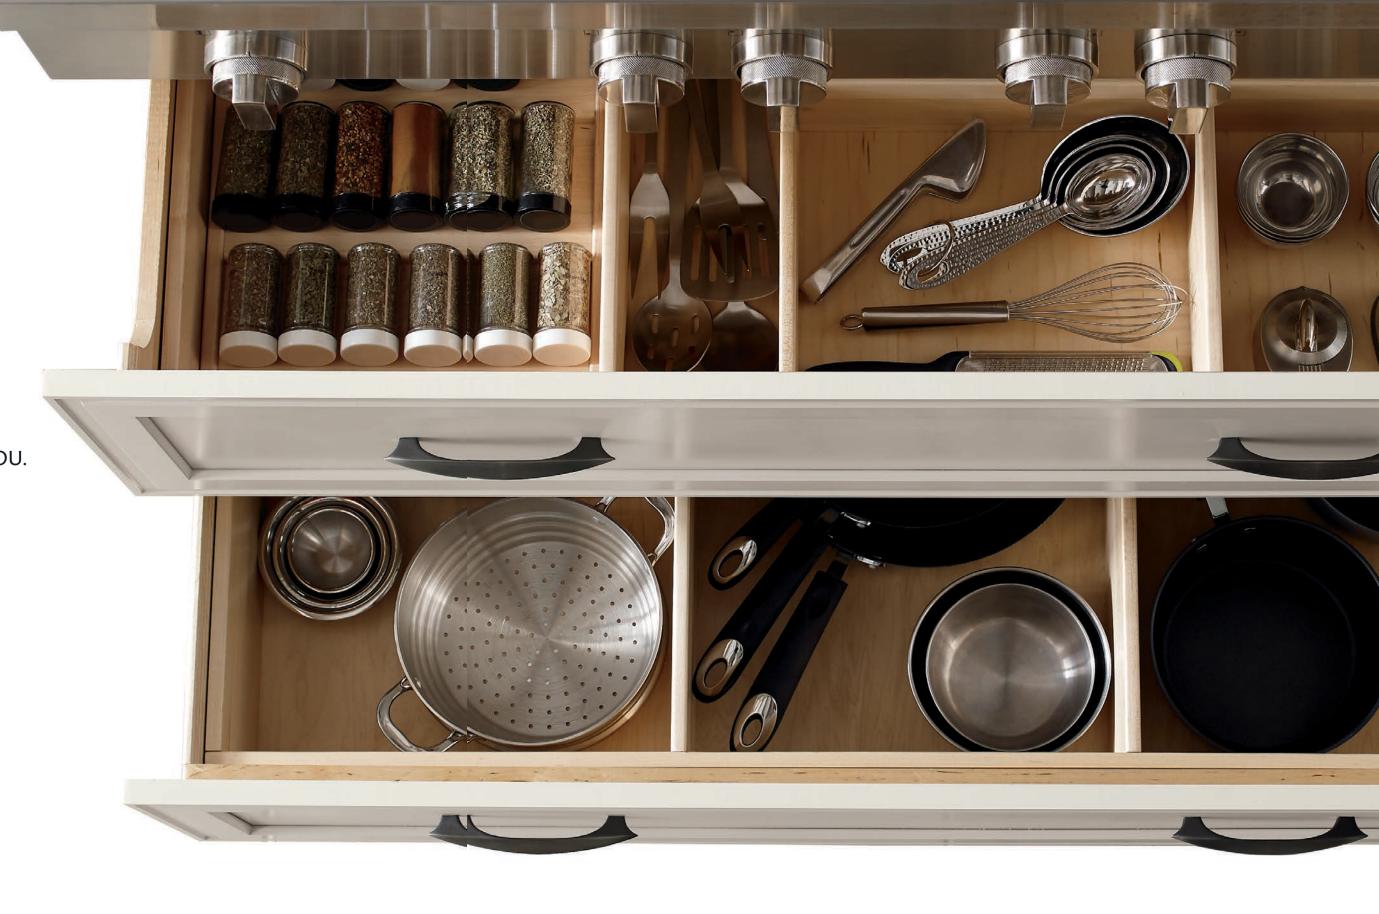

## top image CUTLERY DIVIDER

The essence of your chosen wood species adds ambiance and luxury to a well-organized cutlery drawer.

## bottom image DOUBLE TIERED CUTLERY DIVIDER

Double storage in a singular space. Make the most of limited square footage, or lessen the space for an abundance of utensils!

### top image KNIFE DRAWER

Keep knives tucked away with a knife storage drawer. Perfect for eliminating countertop clutter and adding ease of accessibility.

### bottom image TRAY DRAWER DIVIDER INSERTS

The epitome of customability. Surprise yourself with the capability to create drawer storage exactly to your heart's desire.

### top image SPICE DRAWER

No more searching behind rows of spices to find just the one you need. Store with sensibility and style.

## bottom image CHOP BLOCK

## **CUTLERY DIVIDER**

Slice. Dice. Chop. Knife storage pairs with a handy chop block and is just a pull of a drawer away.