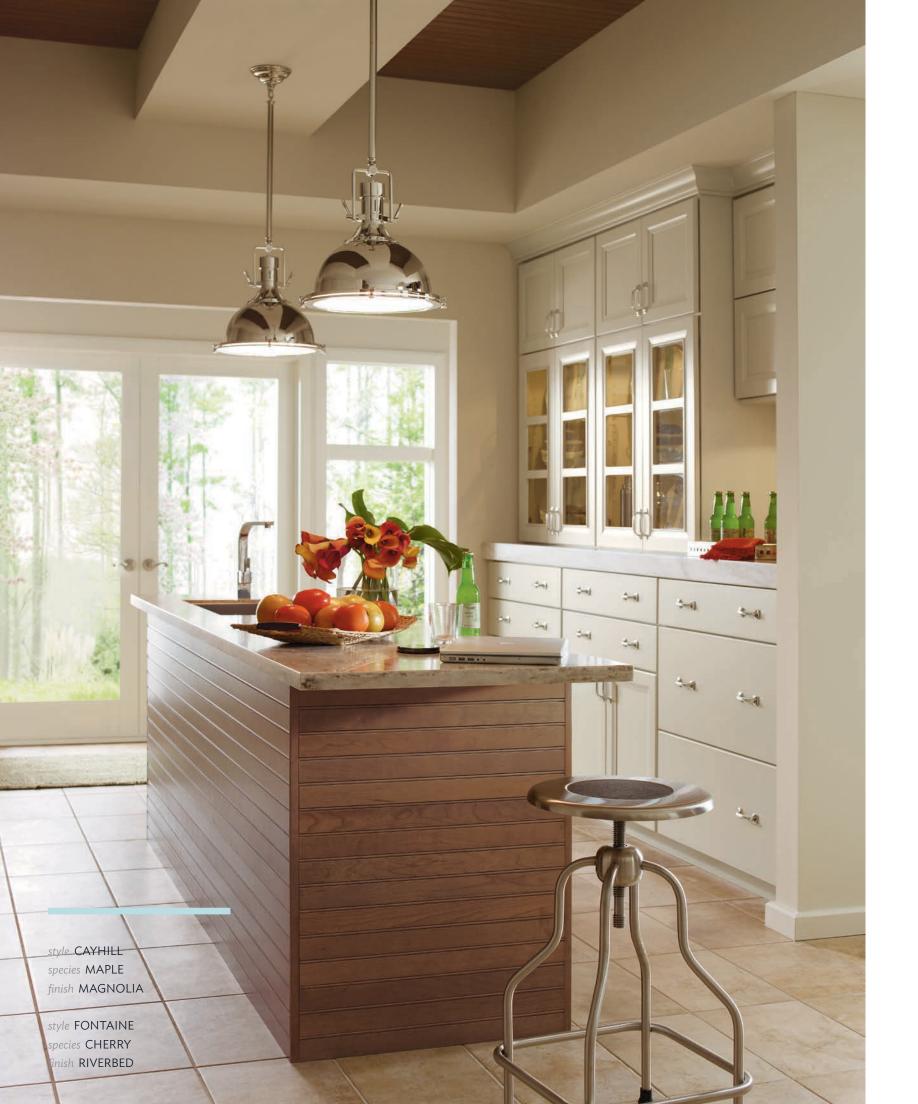

## MIXED MEDIA.

MEET AT THE INTERSECTION OF SMOOTH STYLE AND URBAN TEXTURE.

style NELLA species TEXTURED LAMINATE finish OLD BARN & PEREGRINE

style VAIL
species MAPLE
finish CUSTOM PAINT

Catch an urban vibe in this decidedly modern mix of materials. Textured laminate cabinetry adds high tactile touch paired with easy-care sensibility. The vibrant custom deep teal hue plays coolly with contemporary stainless steel elements—for a look that engages the senses in a room built for relaxing.