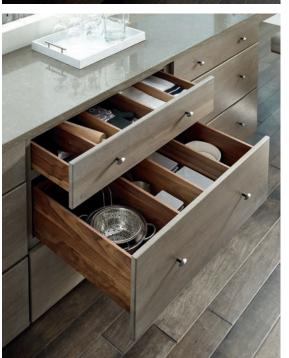

## STUNNING SOLUTIONS SPECIFIC TO YOU.

Let's get busy—Omega makes it easy to simplify your stuff! With so many ways to store, you'll be on your way to a clutter-free life before you know it! We've thought of everything. And if we haven't, we're happy to build just what you need!

**FULL ACCESS SERIES** Wood and metal options add excitement to interior storage possibilities.

style CAYHILL species WALNUT finish PUMICE

We've taken truthfulness in design one step further with interior fittings that place function over form...without sacrificing one iota of beauty. Choose from an array of wood accessories designed to organize and systemize with your carefully selected hardwood—adding a new level of luxury.