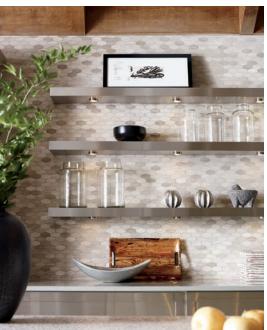

#### TIDY ROOM. TIDY MIND:

P. 66-69: Framed cabinetry with specie-matched interior accessories; P. 70-73: Framed cabinetry with full overlay styling, glass door, dual color combination, island; P. 74-77: Full Access cabinetry, integral lighting, peninsula; P. 78-81: Full Access cabinetry paired with inset cabinetry, dual color combination, stainless steel drawers, stainless steel doors, open shelving, integral lighting; P. 82-85: Framed cabinetry with full overlay styling, open shelving, integral lighting