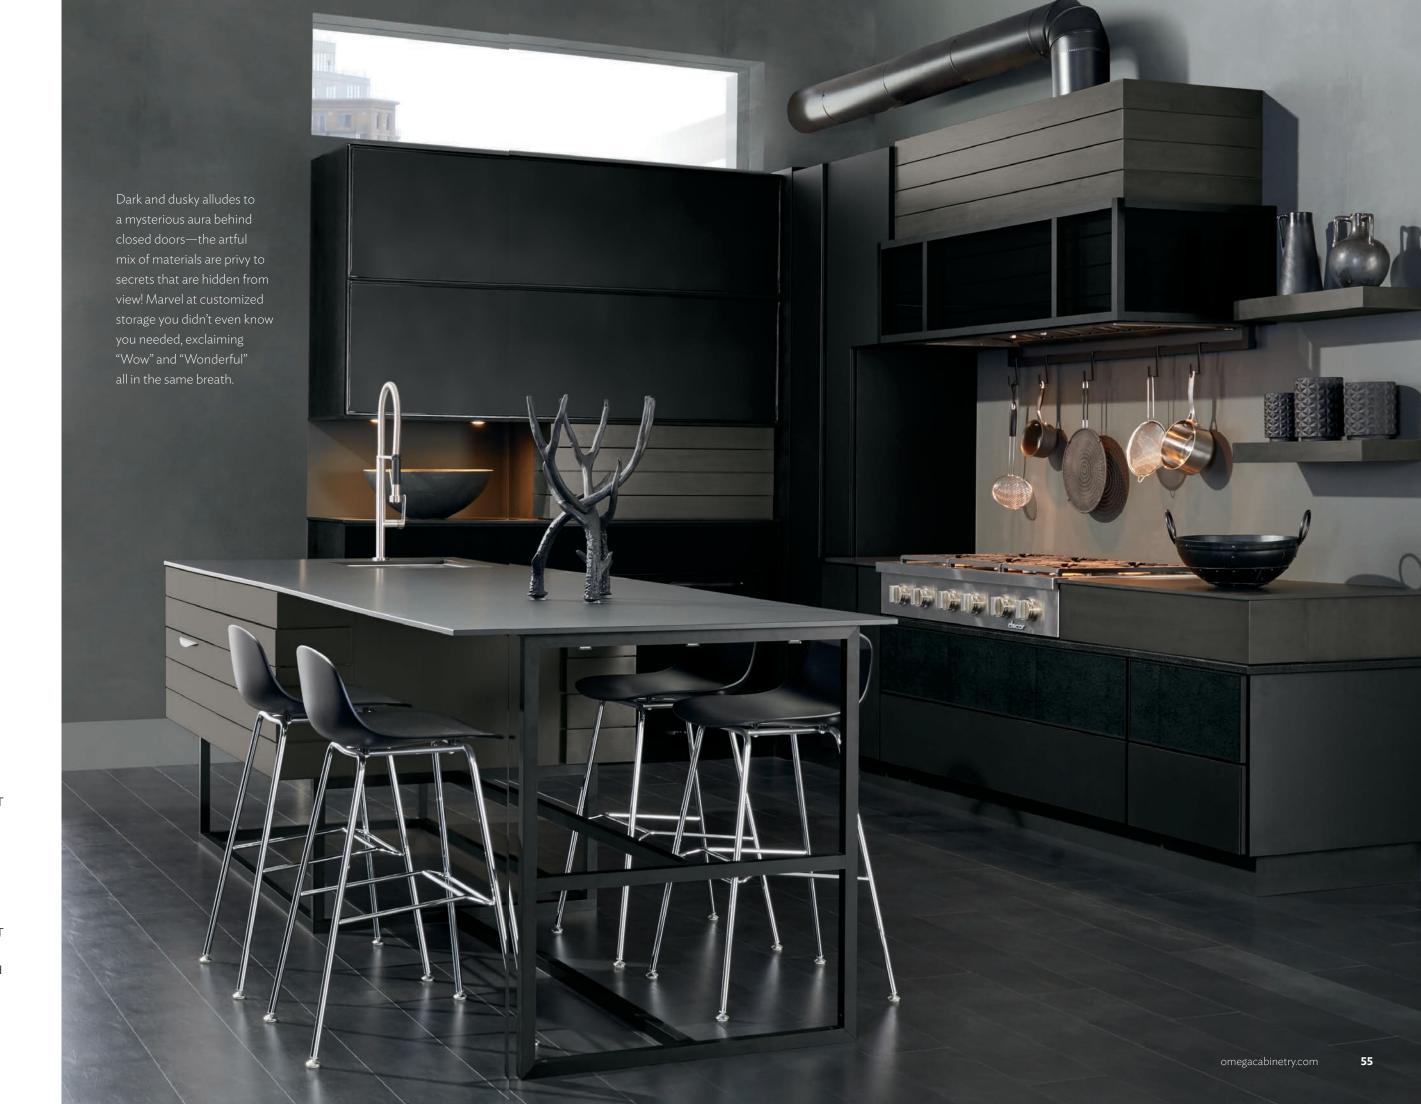

style VAIL
species MAPLE
finish BATTLESHIP

style VAIL species MAPLE finish CUSTOM PAINT

Cueing classic contemporary design, sleek styling is spot on with a punch of selected-by-you Red for the island, perfect for capturing your personality. Omega's Battleship creates a coolly composed backdrop for virtually any color you could fathom—creating a living space as unique as you.