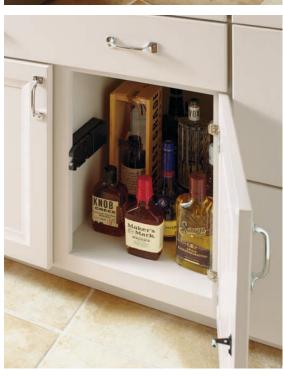

#### bottom image PUSH-TO-OPEN

Love a streamlined look? Our push-to-open latch eliminates the use of decorative hardware of opening doors with ease.