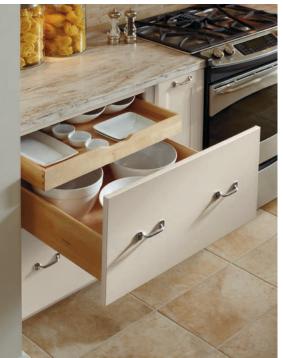

## **CUTLERY DIVIDER**

Slice. Dice. Chop. Knife storage pairs with a handy chop block and is just a pull of a drawer away.