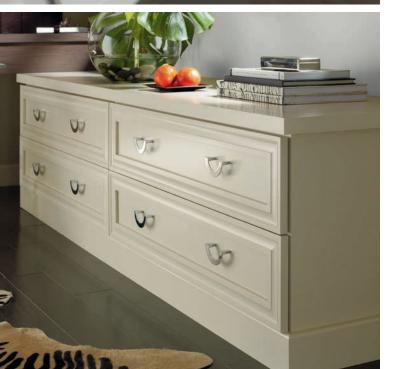

style BROOKSIDE species MAPLE finish CUSTOM PAINT

style BROOKSIDE species MAPLE finish BLACK Catch the glint of gold and sparkle of mirrors, reflecting the elegant ambiance that pervades an oh-so-beautiful space. The real beauty is much more than skin deep—row upon row of hardworking drawers make a style statement all their own, with graceful ease of movement and maximum storage capability.