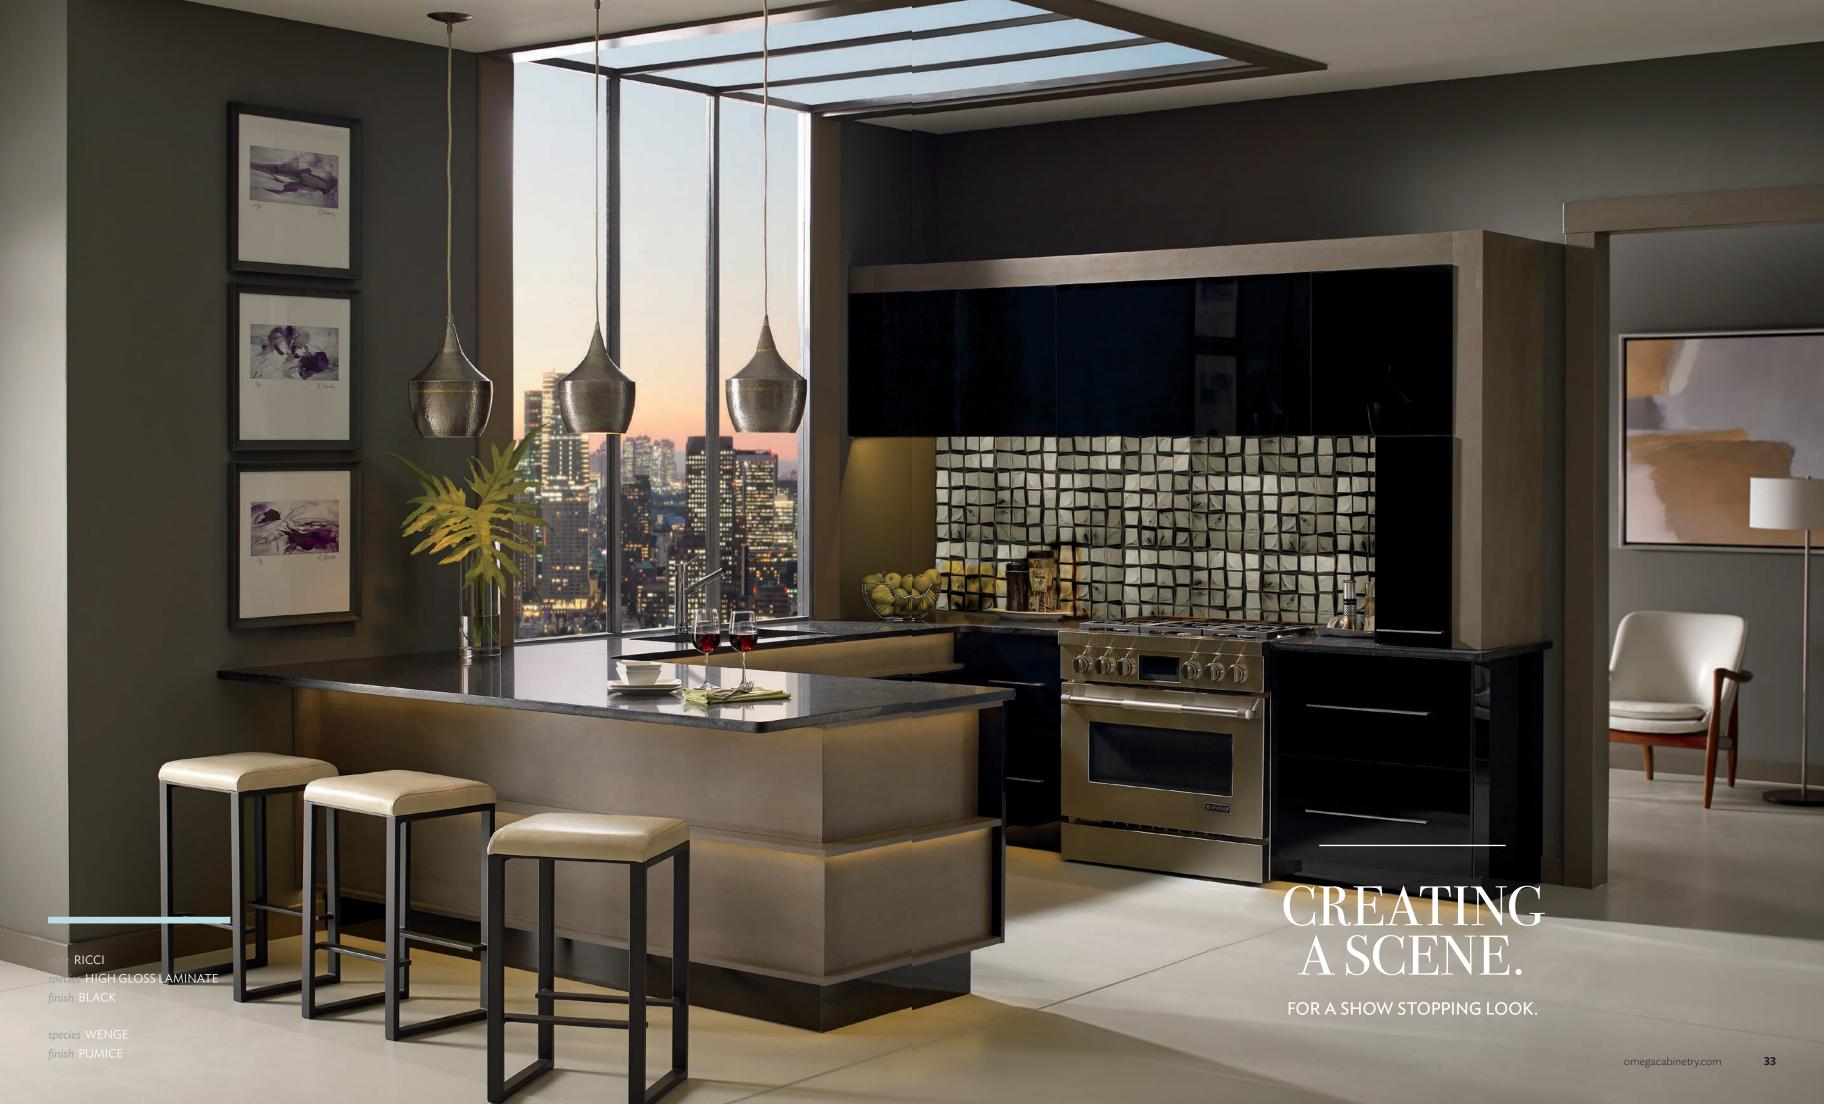

#### STYLE. SAY WHO YOU ARE:

P. 32-33: Full Access cabinetry with full overlay styling, dual color combination, high gloss finish, integral lighting, peninsula; P. 34-37: Framed cabinetry with full overlay styling, decorative glass doors, custom wine cooler panel; P. 38-39: Framed cabinetry with full overlay styling, open shelving, dual color combination, integral lighting, peninsula; P. 40-41: Framed cabinetry with full overlay styling, open shelving, glass doors, island, integral lighting, bench seating; P. 42-43: Framed cabinetry featuring raised panel doors and banks of drawers, mullion doors with mirrored inserts, custom appliance panels; P. 44-45: Full Access cabinetry, open shelving