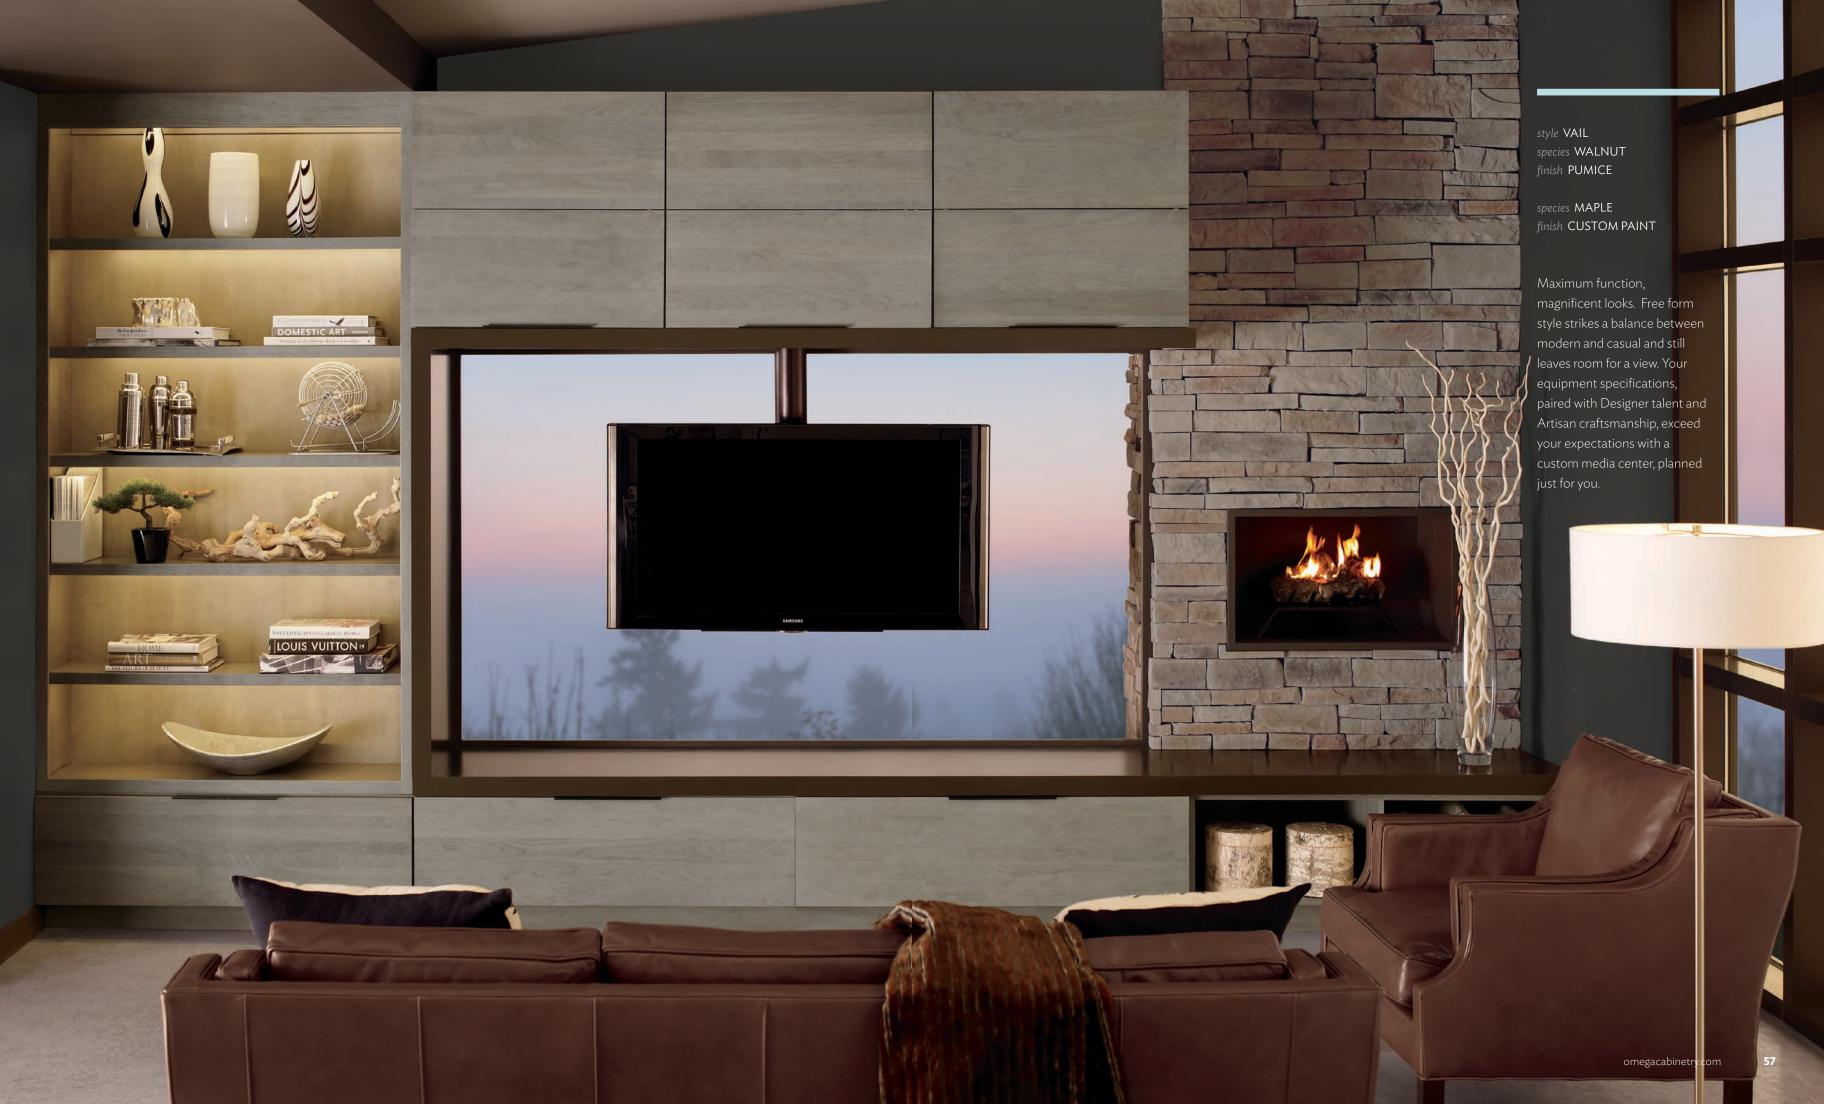

## MIXED MEDIA.

MEET AT THE INTERSECTION OF SMOOTH STYLE AND URBAN TEXTURE.

style NELLA species TEXTURED LAMINATE finish OLD BARN & PEREGRINE

style VAIL
species MAPLE
finish CUSTOM PAINT

Catch an urban vibe in this decidedly modern mix of materials. Textured laminate cabinetry adds high tactile touch paired with easy-care sensibility. The vibrant custom deep teal hue plays coolly with contemporary stainless steel elements—for a look that engages the senses in a room built for relaxing.