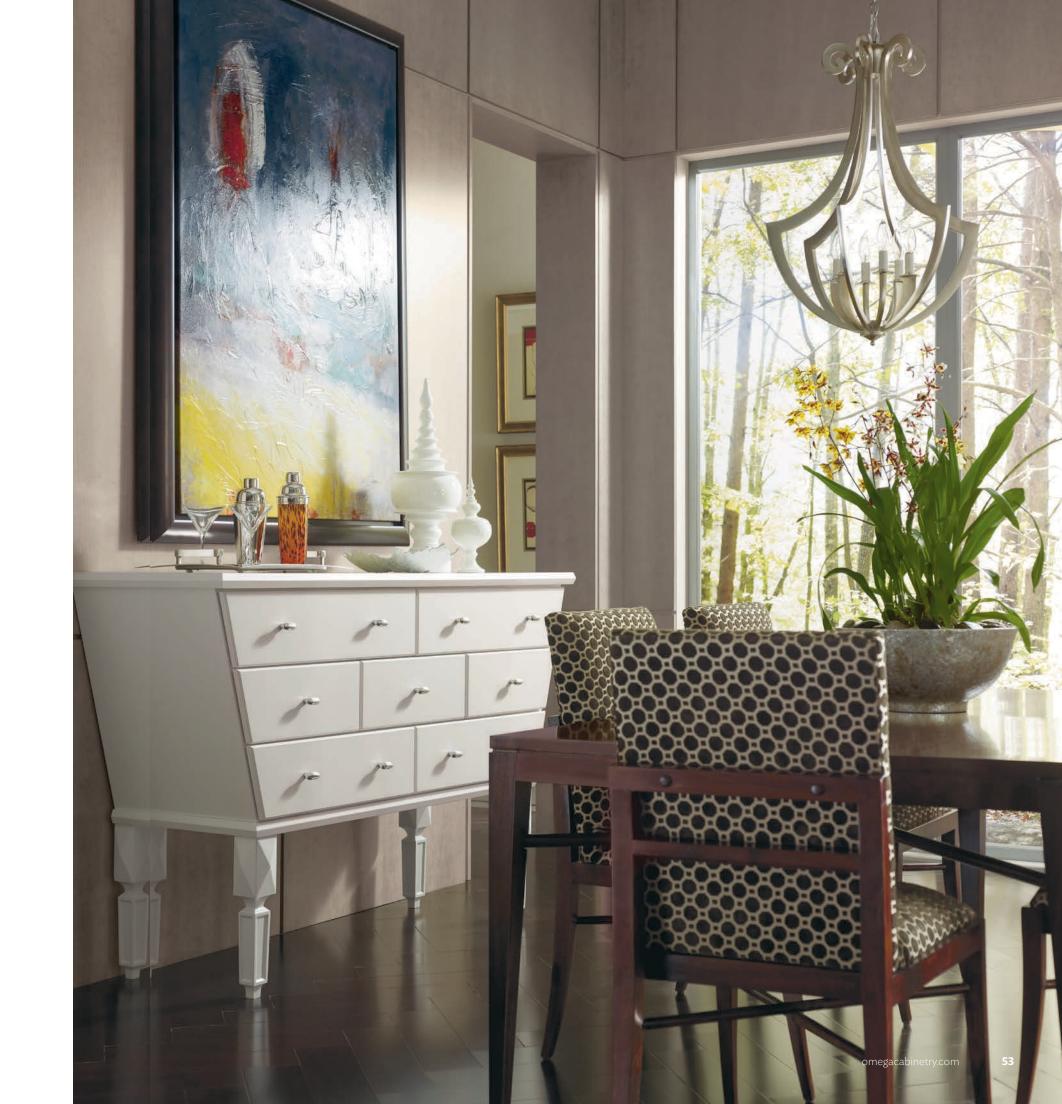

style BROOKSIDE species MAPLE finish CUSTOM PAINT

style BROOKSIDE species MAPLE finish BLACK Catch the glint of gold and sparkle of mirrors, reflecting the elegant ambiance that pervades an oh-so-beautiful space. The real beauty is much more than skin deep—row upon row of hardworking drawers make a style statement all their own, with graceful ease of movement and maximum storage capability.