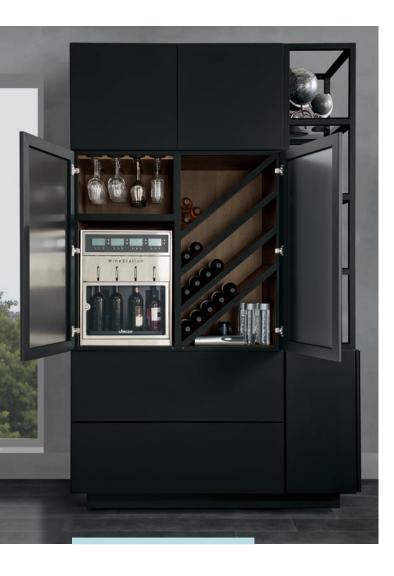

top image WOOD BREAD DRAWER Everyday or artisan style. Keep breads fresh in our bread storage drawer.

bottom image WINE CABINET Simply designed and smart looking is one straightforward solution for wine storage. top image BASE WASTEBASKET