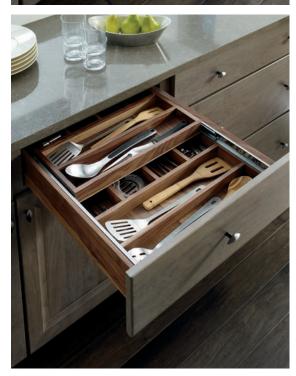

## top image CUTLERY DIVIDER

The essence of your chosen wood species adds ambiance and luxury to a well-organized cutlery drawer.

## bottom image DOUBLE TIERED CUTLERY DIVIDER

Double storage in a singular space. Make the most of limited square footage, or lessen the space for an abundance of utensils!