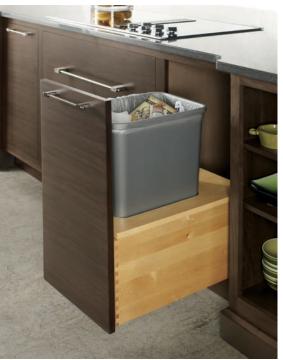

top image DOUBLE WASTE BASKET Dispose of your daily grinds. Pull-out waste bins handily conceal and are easily accessible.

bottom image POWER POD Power up when you need juice—carefully concealed below the countertop when you don't.