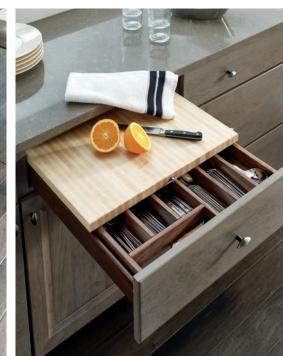

## bottom image CHOP BLOCK

## **CUTLERY DIVIDER**

Slice. Dice. Chop. Knife storage pairs with a handy chop block and is just a pull of a drawer away.