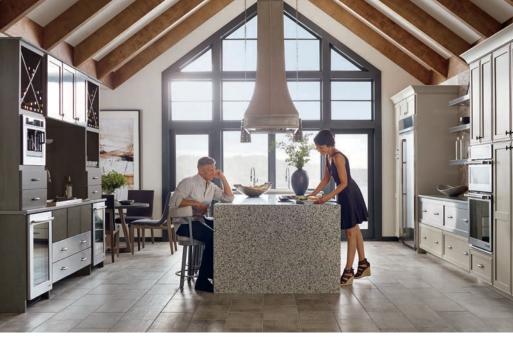

#### STYLE. SAY WHO YOU ARE:

P. 32-33: Full Access cabinetry with full overlay styling, dual color combination, high gloss finish, integral lighting, peninsula; P. 34-37: Framed cabinetry with full overlay styling, decorative glass doors, custom wine cooler panel; P. 38-39: Framed cabinetry with full overlay styling, open shelving, dual color combination, integral lighting, peninsula; P. 40-41: Framed cabinetry with full overlay styling, open shelving, glass doors, island, integral lighting, bench seating; P. 42-43: Framed cabinetry featuring raised panel doors and banks of drawers, mullion doors with mirrored inserts, custom appliance panels; P. 44-45: Full Access cabinetry, open shelving