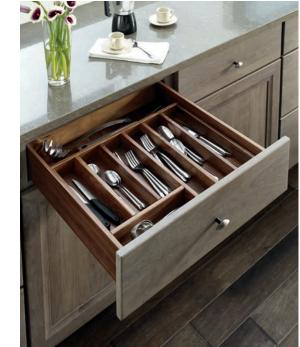

## top image CUTLERY DIVIDER

The essence of your chosen wood species adds ambiance and luxury to a well-organized cutlery drawer.