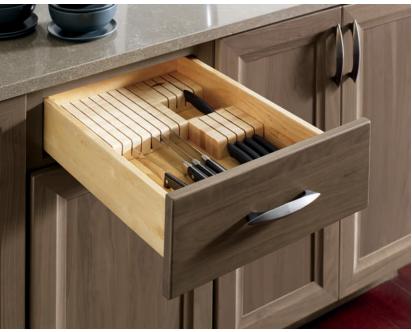

### top image KNIFE DRAWER

Keep knives tucked away with a knife storage drawer. Perfect for eliminating countertop clutter and adding ease of accessibility.

## **CUTLERY DIVIDER**

Slice. Dice. Chop. Knife storage pairs with a handy chop block and is just a pull of a drawer away.