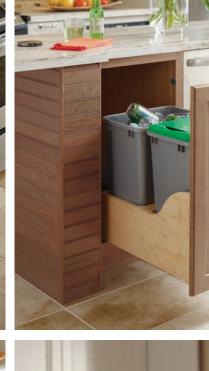

top image DOUBLE WASTE BASKET Dispose of your daily grinds. Pull-out waste bins handily conceal and are easily accessible.

bottom image POWER POD Power up when you need juice—carefully concealed below the countertop when you don't.