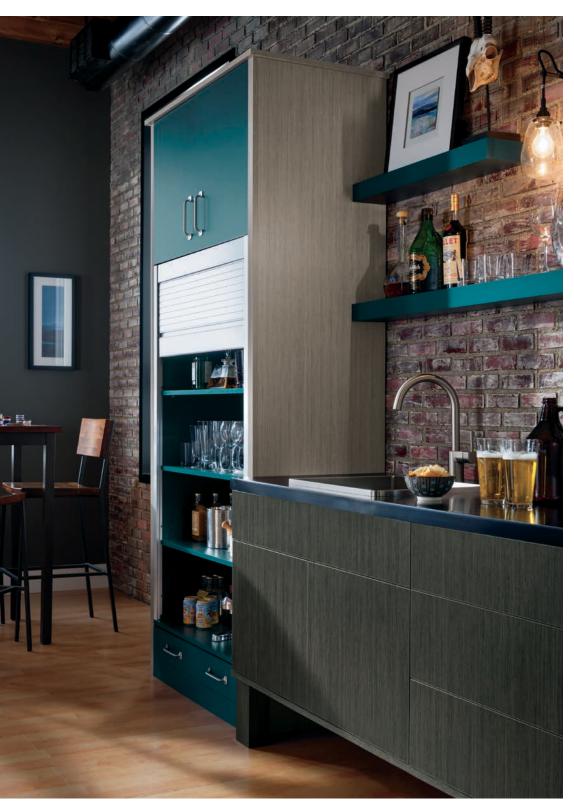

## MIXED MEDIA.

MEET AT THE INTERSECTION OF SMOOTH STYLE AND URBAN TEXTURE.

style NELLA species TEXTURED LAMINATE finish OLD BARN & PEREGRINE

style VAIL
species MAPLE
finish CUSTOM PAINT

Catch an urban vibe in this decidedly modern mix of materials. Textured laminate cabinetry adds high tactile touch paired with easy-care sensibility. The vibrant custom deep teal hue plays coolly with contemporary stainless steel elements—for a look that engages the senses in a room built for relaxing.