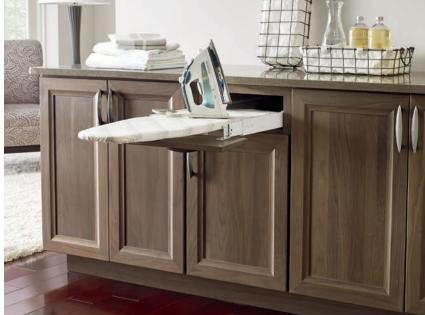

top image PULL-OUT IRONING BOARD

Our tucked away ironing board is perfect for small spaces,
or just because you can. Who wouldn't want one?

bottom image WALL PULL-OUT
Easily accessible from both sides, our pull-out shelf brings items right to you.