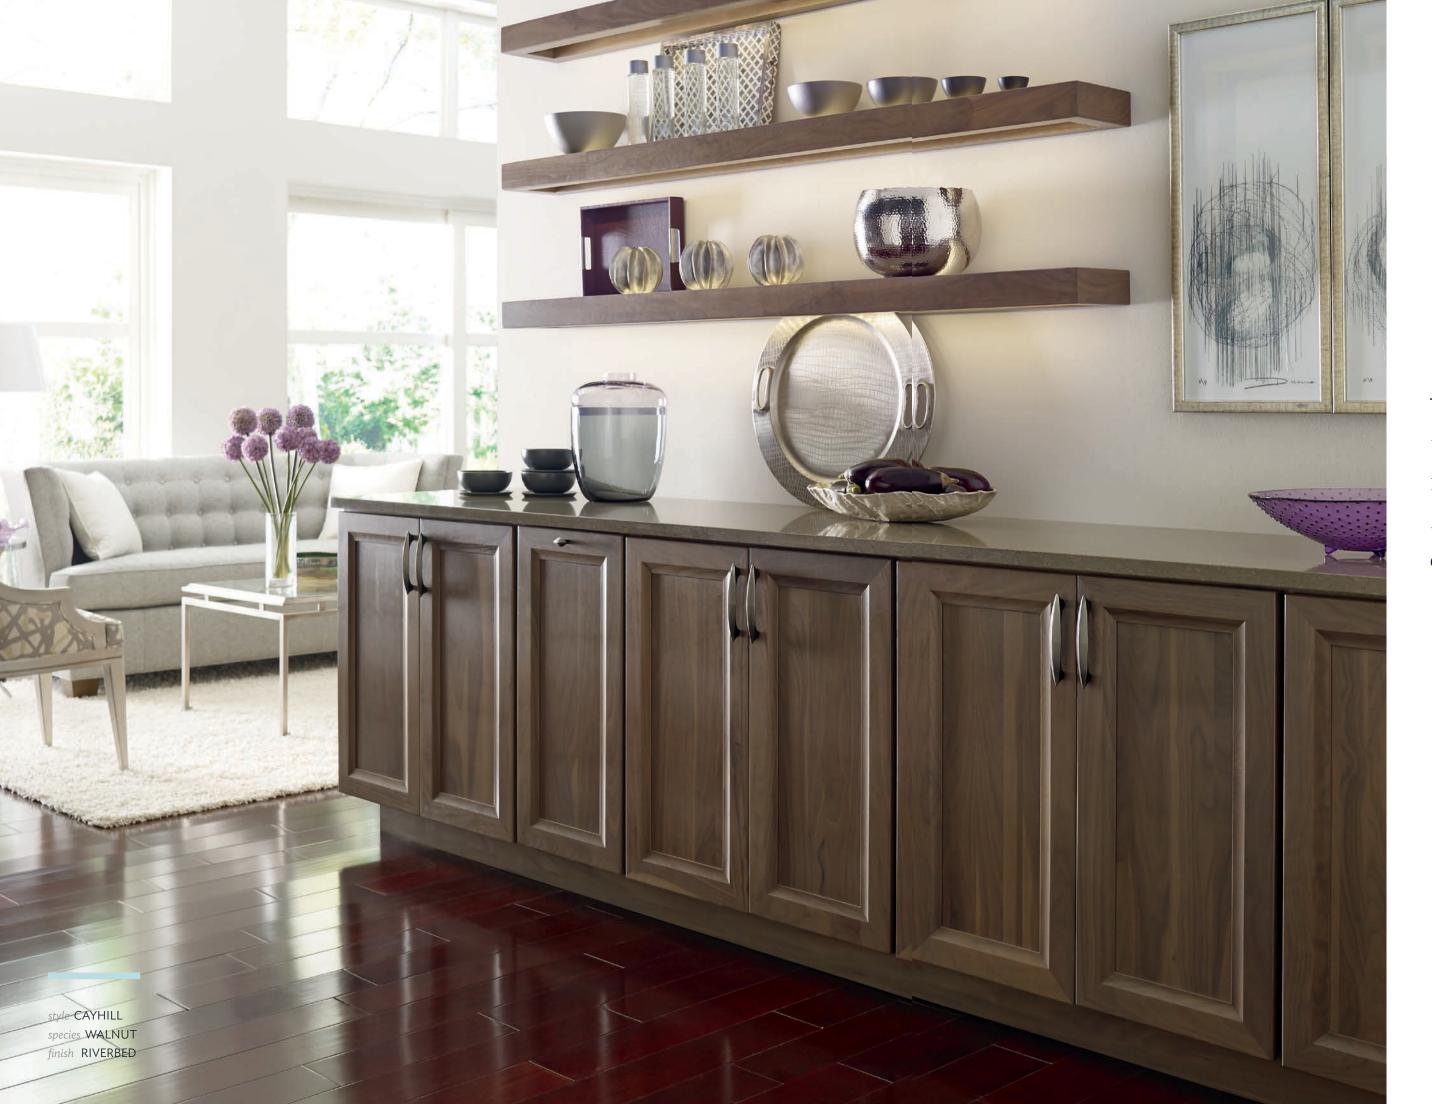

**FULL ACCESS SERIES** Wood and metal options add excitement to interior storage possibilities.

style CAYHILL species WALNUT finish PUMICE

We've taken truthfulness in design one step further with interior fittings that place function over form...without sacrificing one iota of beauty. Choose from an array of wood accessories designed to organize and systemize with your carefully selected hardwood—adding a new level of luxury.