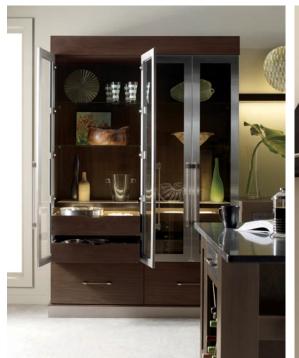

style BROOKSIDE species MAPLE finish CUSTOM PAINT

style BROOKSIDE species MAPLE finish BLACK Catch the glint of gold and sparkle of mirrors, reflecting the elegant ambiance that pervades an oh-so-beautiful space. The real beauty is much more than skin deep—row upon row of hardworking drawers make a style statement all their own, with graceful ease of movement and maximum storage capability.