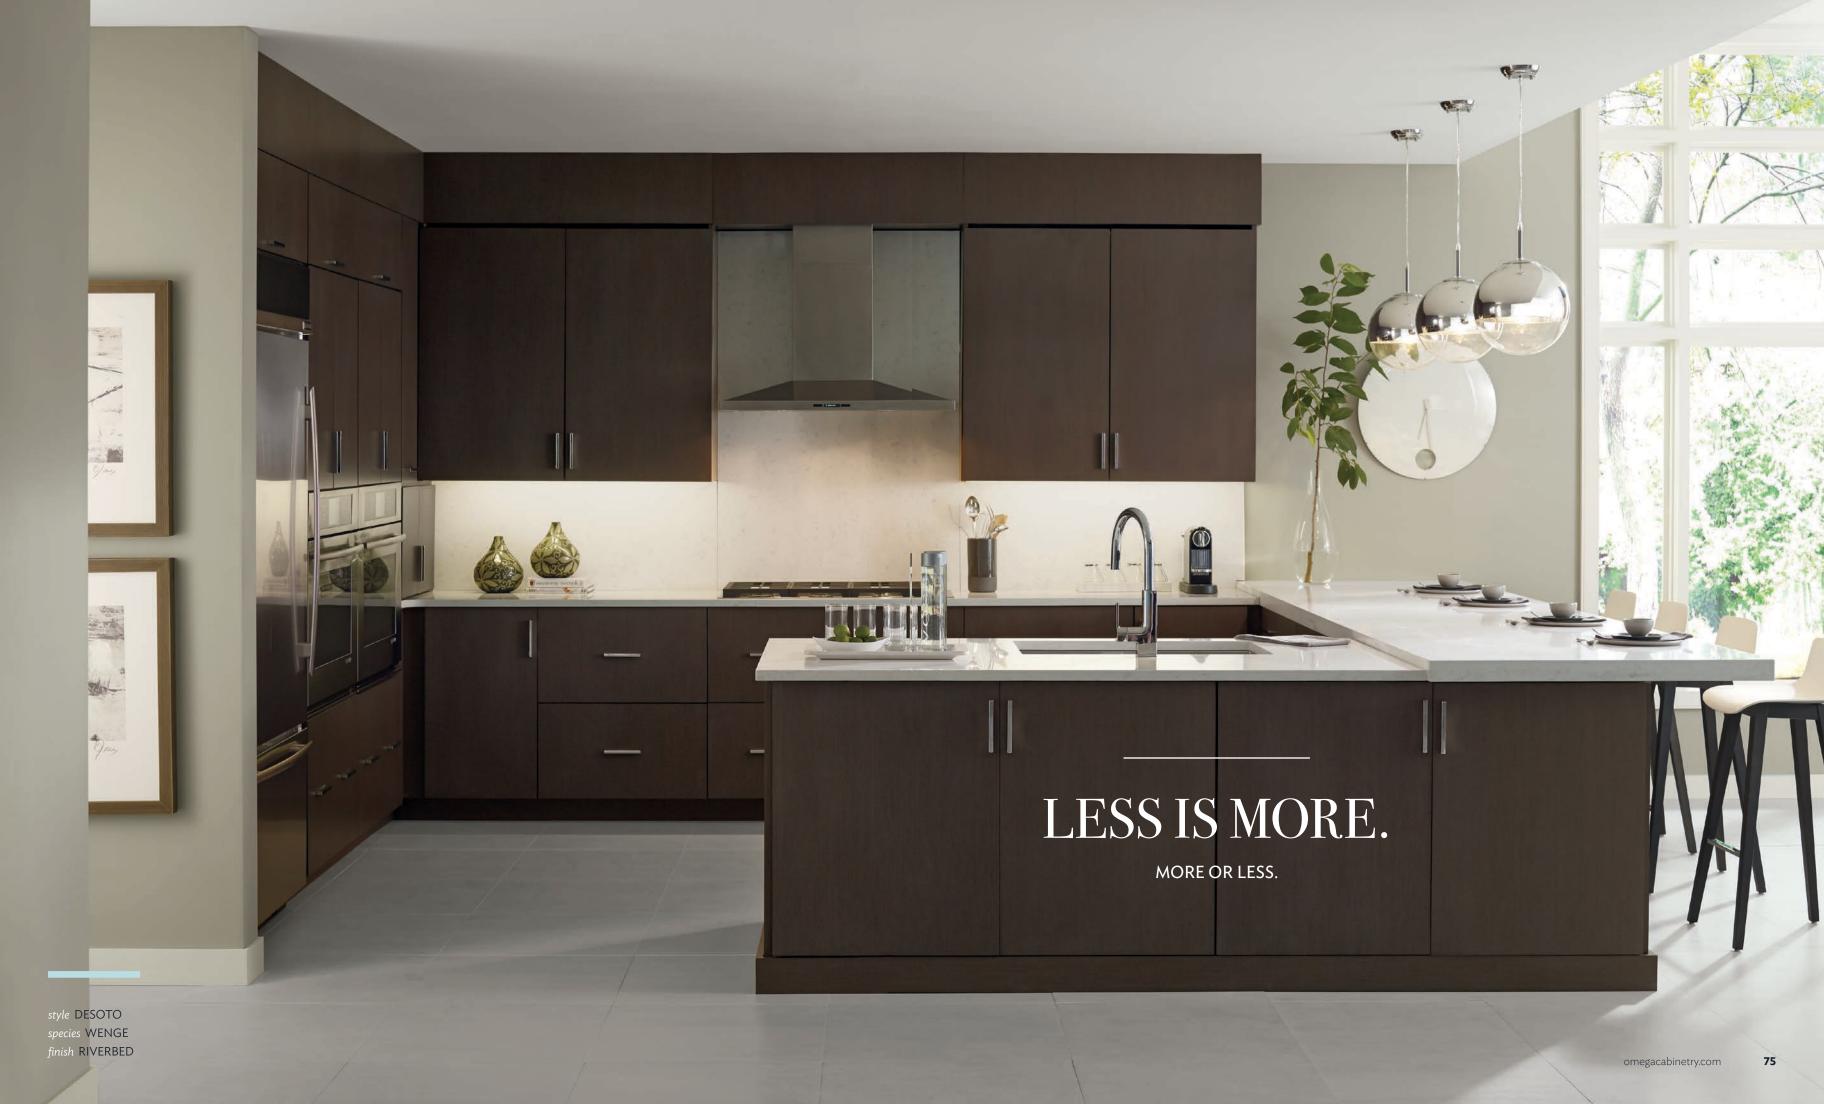

## VERSATILE BEAUTY.

AND CUSTOMIZED FOR YOU.

style PERIN species MAPLE finish WAFER

style DESOTO species MAPLE finish DOVE

style DESOTO species WALNUT finish RIVERBED

Bask in our custom touches to clear the clutter, allowing you to focus on the present. Whether it's visual clutter, absolved by clean lines and fluid design; or literal clutter, eliminated by custom drawers and shelving built to your specific needs—stylish solutions and versatile beauty is yours for the asking.

Your Omega Designer will lead your project fluidly, with their ability to coordinate your specific needs, translating them into beautiful and functional pieces for your home.