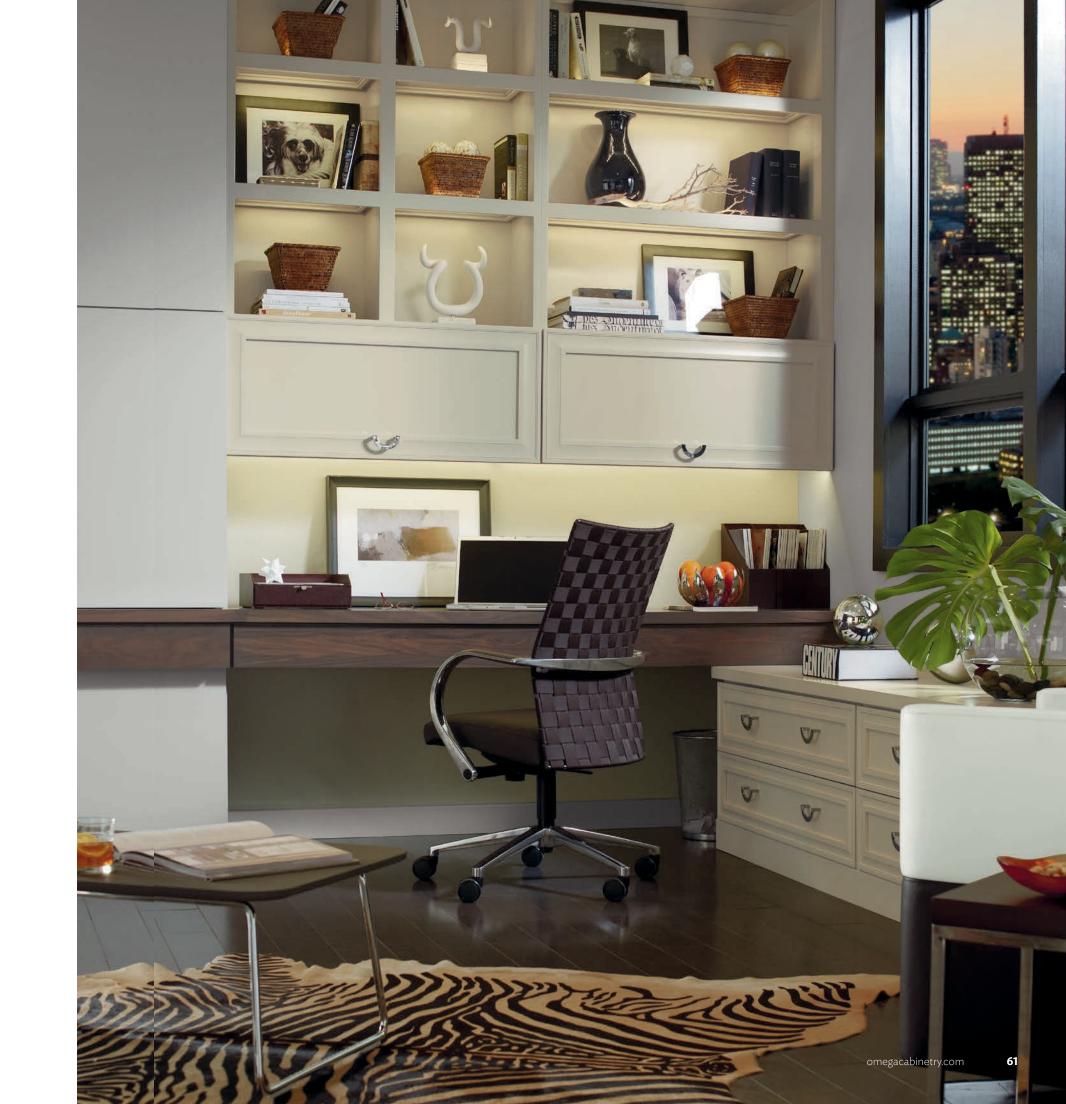

## VERSATILE BEAUTY.

AND CUSTOMIZED FOR YOU.

style PERIN species MAPLE finish WAFER

style DESOTO species MAPLE finish DOVE

style DESOTO species WALNUT finish RIVERBED

Bask in our custom touches to clear the clutter, allowing you to focus on the present. Whether it's visual clutter, absolved by clean lines and fluid design; or literal clutter, eliminated by custom drawers and shelving built to your specific needs—stylish solutions and versatile beauty is yours for the asking.

Your Omega Designer will lead your project fluidly, with their ability to coordinate your specific needs, translating them into beautiful and functional pieces for your home.