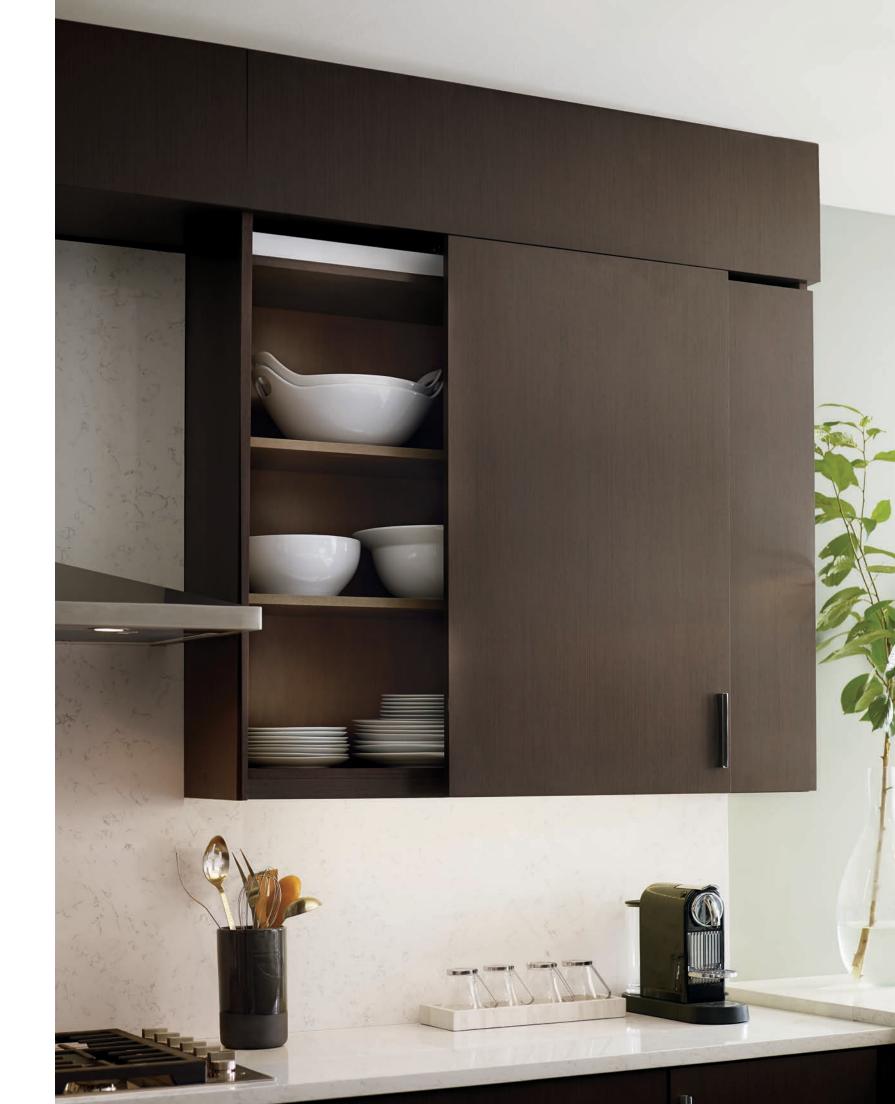

#### right image GLIDE-BY DOORS

Sleek design is a smooth operator with our glide-by doors that seamlessly bypass without intrusion into your space.

style TARIN species WALNUT finish KODIAK & RIVERBED ONYX

Looks are deceiving. Simple styling imparts effortless beauty and doesn't necessarily let on just how hardworking this dramatic room really is. Linear form is accentuated by vertical silhouettes for an uninterrupted line of elegance. Just wait until you see what's inside.