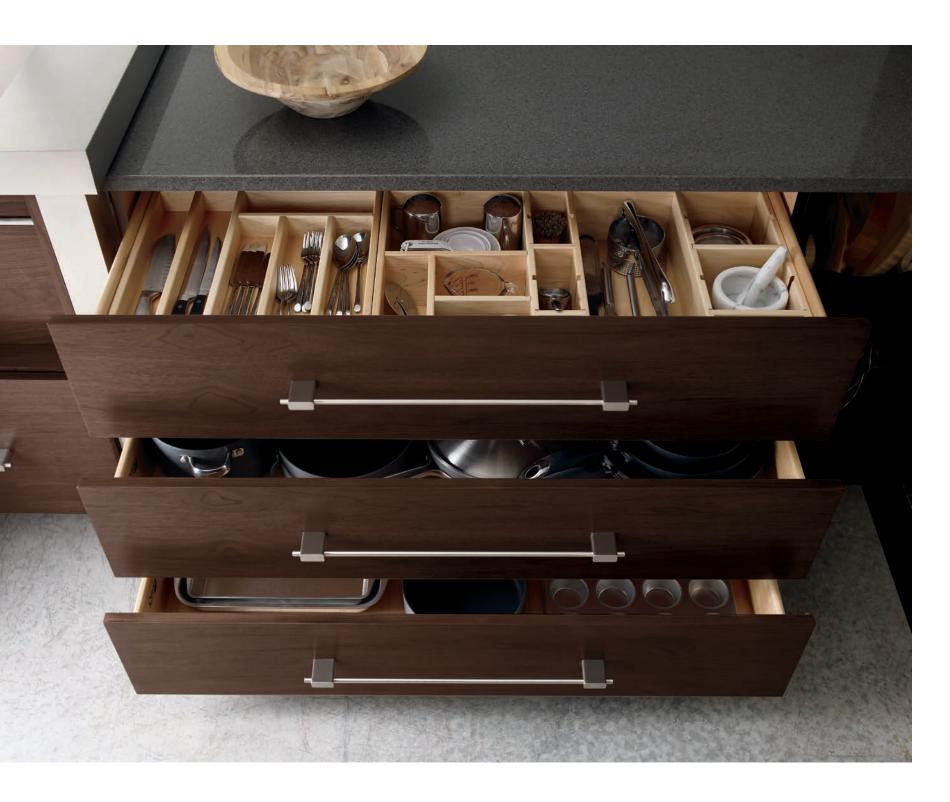

## top image CUTLERY DIVIDER

The essence of your chosen wood species adds ambiance and luxury to a well-organized cutlery drawer.

## bottom image DOUBLE TIERED CUTLERY DIVIDER

Double storage in a singular space. Make the most of limited square footage, or lessen the space for an abundance of utensils!

### top image KNIFE DRAWER

Keep knives tucked away with a knife storage drawer. Perfect for eliminating countertop clutter and adding ease of accessibility.

### bottom image TRAY DRAWER DIVIDER INSERTS

The epitome of customability. Surprise yourself with the capability to create drawer storage exactly to your heart's desire.

### top image SPICE DRAWER

No more searching behind rows of spices to find just the one you need. Store with sensibility and style.

## bottom image CHOP BLOCK

## **CUTLERY DIVIDER**

Slice. Dice. Chop. Knife storage pairs with a handy chop block and is just a pull of a drawer away.